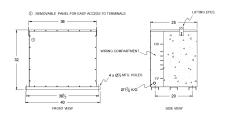

#### **SCHEMATIC/DIAGRAM AND DIMENSION PICTURES**

Three Phase Encapsulated Autotransformer with a capacity of 150kVA, transforming 480Y Volts to 208Y Volts