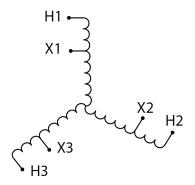

## **PRODUCT SPECIFICATIONS**

| Weight                     | 1365 lbs                                                                             |
|----------------------------|--------------------------------------------------------------------------------------|
| Phases                     | 3                                                                                    |
| kVA                        | 150                                                                                  |
| Connection                 | <u>3PhA-NT-1</u>                                                                     |
| Primary Voltage            | 480                                                                                  |
| Primary Markings           | <u>H1-H2-H3</u>                                                                      |
| Primary Terminals          | 300MCM-6                                                                             |
| Secondary Voltage          | 208                                                                                  |
| Secondary Markings         | <u>X1-X2-X3</u>                                                                      |
| Secondary Terminals        | <u>Pads</u>                                                                          |
| Primary Taps               | N/A                                                                                  |
| Conductor Material         | Aluminum                                                                             |
| BIL (Insulation) Level     | <u>10kV</u>                                                                          |
| Efficiency (@35% Load) %   | N/A                                                                                  |
| Impedance Range            | 0.5 - 1.5%                                                                           |
| Sound (db)                 | <u>50</u>                                                                            |
| Enclosure Type             | NEMA 3R Indoor                                                                       |
| Enclosure Size             | <u>E3R-3PEP-8</u>                                                                    |
| Finish/Colour              | Polyester Powder Coat - ANSI/ASA 61 Grey                                             |
| Standards & Certifications | CSA Certified File No. LR34493, UL Listed File No. E108255, ISO 9001:2015 Registered |
| Temperatue Rise            | 130°C                                                                                |
| Insuation Class            | 200°C (Class N)                                                                      |