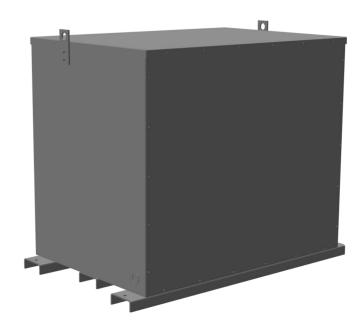

## **PRODUCT SPECIFICATIONS**

| Weight                     | 1365 lbs                                                                             |
|----------------------------|--------------------------------------------------------------------------------------|
| Phases                     | 3                                                                                    |
| kVA                        | 150                                                                                  |
| Connection                 | <u>3PhA-NT-1</u>                                                                     |
| Primary Voltage            | 480                                                                                  |
| Primary Markings           | <u>H1-H2-H3</u>                                                                      |
| Primary Terminals          | 300MCM-6                                                                             |
| Secondary Voltage          | 208                                                                                  |
| Secondary Markings         | <u>X1-X2-X3</u>                                                                      |
| Secondary Terminals        | <u>Pads</u>                                                                          |
| Primary Taps               | N/A                                                                                  |
| Conductor Material         | Aluminum                                                                             |
| BIL (Insulation) Level     | <u>10kV</u>                                                                          |
| Efficiency (@35% Load) %   | N/A                                                                                  |
| Impedance Range            | 0.5 - 1.5%                                                                           |
| Sound (db)                 | <u>50</u>                                                                            |
| Enclosure Type             | NEMA 3R Indoor                                                                       |
| Enclosure Size             | <u>E3R-3PEP-8</u>                                                                    |
| Finish/Colour              | Polyester Powder Coat - ANSI/ASA 61 Grey                                             |
| Standards & Certifications | CSA Certified File No. LR34493, UL Listed File No. E108255, ISO 9001:2015 Registered |
| Temperatue Rise            | 130°C                                                                                |
| Insuation Class            | 200°C (Class N)                                                                      |