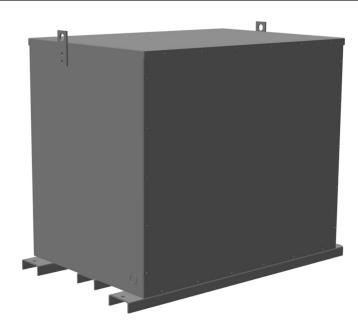

## 150KVA 480 VOLTS TO 208 VOLTS THREE PHASE ENCAPSULATED AUTOTRANSFORMER

\$15,282.00 CAD

Three Phase Encapsulated Autotransformer with a capacity of 150kVA, transforming 480Y Volts to 208Y Volts

SKU: RA150H-B/EP

#### **SCHEMATIC/DIAGRAM AND DIMENSION PICTURES**

Three Phase Encapsulated Autotransformer with a capacity of 150kVA, transforming 480Y Volts to 208Y Volts