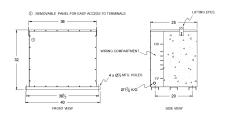

#### **SCHEMATIC/DIAGRAM AND DIMENSION PICTURES**

Three Phase Encapsulated Autotransformer with a capacity of 150kVA, transforming 480Y Volts to 208Y Volts

#### **PRODUCT SPECIFICATIONS**

| Weight                     | 1365 lbs                                                                             |
|----------------------------|--------------------------------------------------------------------------------------|
| Phases                     | 3                                                                                    |
| kVA                        | <u>150</u>                                                                           |
| Connection                 | 3PhA-NT-1                                                                            |
| Primary Voltage            | 480                                                                                  |
| Primary Markings           | H1-H2-H3                                                                             |
| Primary Terminals          | 300MCM-6                                                                             |
| Secondary Voltage          | 208                                                                                  |
| Secondary Markings         | <u>X1-X2-X3</u>                                                                      |
| Secondary Terminals        | <u>Pads</u>                                                                          |
| Primary Taps               | N/A                                                                                  |
| Conductor Material         | Aluminum                                                                             |
| BIL (Insulation) Level     | <u>10kV</u>                                                                          |
| Efficiency (@35% Load) %   | N/A                                                                                  |
| Impedance Range            | 0.5 – 1.5%                                                                           |
| Sound (db)                 | <u>50</u>                                                                            |
| Enclosure Type             | NEMA 3R Indoor                                                                       |
| Enclosure Size             | <u>E3R-3PEP-8</u>                                                                    |
| Finish/Colour              | Polyester Powder Coat – ANSI/ASA 61 Grey                                             |
| Standards & Certifications | CSA Certified File No. LR34493, UL Listed File No. E108255, ISO 9001:2015 Registered |
| Temperatue Rise            | 130°C                                                                                |
| Insuation Class            | 200°C (Class N)                                                                      |