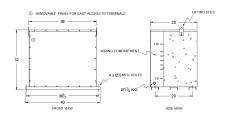

#### **SCHEMATIC/DIAGRAM AND DIMENSION PICTURES**

Three Phase Encapsulated Autotransformer with a capacity of 150kVA, transforming 480Y Volts to 208Y Volts

#### PRODUCT SPECIFICATIONS

| PRODUCT SPECIFICATIONS     |                                                                                      |
|----------------------------|--------------------------------------------------------------------------------------|
| Weight                     | 1365 lbs                                                                             |
| Phases                     | <u>3</u>                                                                             |
| kVA                        | 150                                                                                  |
| Connection                 | 3PhA-NT-1                                                                            |
| Primary Voltage            | 480                                                                                  |
| Primary Markings           | H1-H2-H3                                                                             |
| Primary Terminals          | 300MCM-6                                                                             |
| Secondary Voltage          | 208                                                                                  |
| Secondary Markings         | <u>X1-X2-X3</u>                                                                      |
| Secondary Terminals        | <u>Pads</u>                                                                          |
| Primary Taps               | N/A                                                                                  |
| Conductor Material         | Aluminum                                                                             |
| BIL (Insulation) Level     | 10kV                                                                                 |
| Efficiency (@35% Load) %   | N/A                                                                                  |
| Impedance Range            | <u>0.5 – 1.5%</u>                                                                    |
| Sound (db)                 | <u>50</u>                                                                            |
| Enclosure Type             | NEMA 3R Indoor                                                                       |
| Enclosure Size             | <u>E3R-3PEP-8</u>                                                                    |
| Finish/Colour              | Polyester Powder Coat - ANSI/ASA 61 Grey                                             |
| Standards & Certifications | CSA Certified File No. LR34493, UL Listed File No. E108255, ISO 9001:2015 Registered |
| Temperatue Rise            | 130°C                                                                                |
| Insuation Class            | 200°C (Class N)                                                                      |