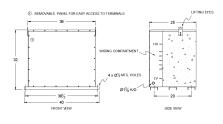

#### **SCHEMATIC/DIAGRAM AND DIMENSION PICTURES**

Three Phase Encapsulated Autotransformer with a capacity of 150kVA, transforming 480Y Volts to 208Y Volts