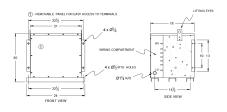

#### **SCHEMATIC/DIAGRAM AND DIMENSION PICTURES**

Three Phase Encapsulated Autotransformer with a capacity of 112.5kVA, transforming 600Y Volts to 480Y Volts