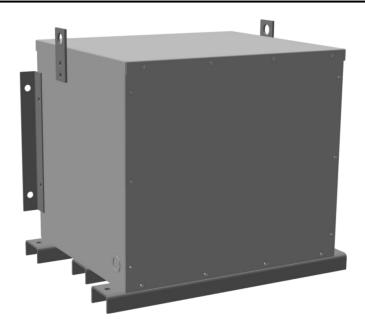

# 112.5KVA 600 VOLTS TO 480 VOLTS THREE PHASE ENCAPSULATED AUTOTRANSFORMER

\$4,370.00 CAD

Three Phase Encapsulated Autotransformer with a capacity of 112.5kVA, transforming 600Y Volts to 480Y Volts

SKU: RA112J-H/EP

#### **SCHEMATIC/DIAGRAM AND DIMENSION PICTURES**

Three Phase Encapsulated Autotransformer with a capacity of 112.5kVA, transforming 600Y Volts to 480Y Volts