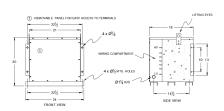

#### **SCHEMATIC/DIAGRAM AND DIMENSION PICTURES**

Three Phase Encapsulated Autotransformer with a capacity of 112.5kVA, transforming 600Y Volts to 480Y Volts