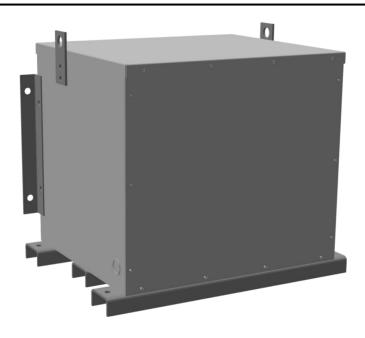

# 112.5KVA 600 VOLTS TO 480 VOLTS THREE PHASE ENCAPSULATED AUTOTRANSFORMER

\$4,370.00 CAD

Three Phase Encapsulated Autotransformer with a capacity of 112.5kVA, transforming 600Y Volts to 480Y Volts

SKU: RA112J-H/EP

## 112.5KVA 600 VOLTS TO 480 VOLTS THREE PHASE ENCAPSULATED AUTOTRANSFORMER

### **PRODUCT SPECIFICATIONS**

| Weight                     | 660 lbs                                                                              |
|----------------------------|--------------------------------------------------------------------------------------|
|                            |                                                                                      |
| Phases                     | 3                                                                                    |
| kVA                        | 112.5                                                                                |
| Connection                 | 3PhA-NT-1                                                                            |
| Primary Voltage            | 600                                                                                  |
| Primary Markings           | H1-H2-H3                                                                             |
| Primary Terminals          | 300MCM-6                                                                             |
| Secondary Voltage          | 480                                                                                  |
| Secondary Markings         | <u>X1-X2-X3</u>                                                                      |
| Secondary Terminals        | 300MCM-6                                                                             |
| Primary Taps               | N/A                                                                                  |
| Conductor Material         | Aluminum                                                                             |
| BIL (Insulation) Level     | <u>10kV</u>                                                                          |
| Efficiency (@35% Load) %   | N/A                                                                                  |
| Impedance Range            | 0.5 – 1.5%                                                                           |
| Sound (db)                 | 45                                                                                   |
| Enclosure Type             | NEMA 3R Indoor                                                                       |
| Enclosure Size             | <u>E3R-3PEP-5</u>                                                                    |
| Finish/Colour              | Polyester Powder Coat – ANSI/ASA 61 Grey                                             |
| Standards & Certifications | CSA Certified File No. LR34493, UL Listed File No. E108255, ISO 9001:2015 Registered |
| Temperatue Rise            | 130°C                                                                                |
| Insuation Class            | 200°C (Class N)                                                                      |