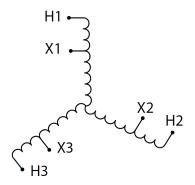

#### **SCHEMATIC/DIAGRAM AND DIMENSION PICTURES**

Three Phase Encapsulated Autotransformer with a capacity of 112.5kVA, transforming 600Y Volts to 480Y Volts

### **PRODUCT SPECIFICATIONS**

| Weight                     | 660 lbs                                                                              |
|----------------------------|--------------------------------------------------------------------------------------|
|                            |                                                                                      |
| Phases                     | 3                                                                                    |
| kVA                        | 112.5                                                                                |
| Connection                 | 3PhA-NT-1                                                                            |
| Primary Voltage            | 600                                                                                  |
| Primary Markings           | H1-H2-H3                                                                             |
| Primary Terminals          | 300MCM-6                                                                             |
| Secondary Voltage          | 480                                                                                  |
| Secondary Markings         | <u>X1-X2-X3</u>                                                                      |
| Secondary Terminals        | 300MCM-6                                                                             |
| Primary Taps               | N/A                                                                                  |
| Conductor Material         | Aluminum                                                                             |
| BIL (Insulation) Level     | <u>10kV</u>                                                                          |
| Efficiency (@35% Load) %   | N/A                                                                                  |
| Impedance Range            | 0.5 – 1.5%                                                                           |
| Sound (db)                 | 45                                                                                   |
| Enclosure Type             | NEMA 3R Indoor                                                                       |
| Enclosure Size             | <u>E3R-3PEP-5</u>                                                                    |
| Finish/Colour              | Polyester Powder Coat – ANSI/ASA 61 Grey                                             |
| Standards & Certifications | CSA Certified File No. LR34493, UL Listed File No. E108255, ISO 9001:2015 Registered |
| Temperatue Rise            | 130°C                                                                                |
| Insuation Class            | 200°C (Class N)                                                                      |