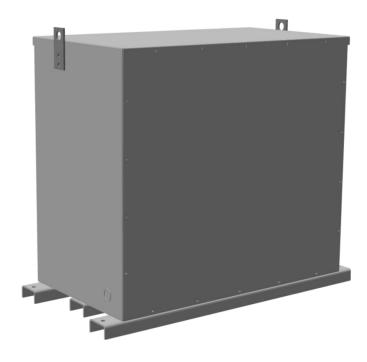

# 112.5KVA 600 VOLTS TO 208 VOLTS THREE PHASE ENCAPSULATED AUTOTRANSFORMER

\$14,184.00 CAD

Three Phase Encapsulated Autotransformer with a capacity of 112.5kVA, transforming 600Y Volts to 208Y Volts

SKU: RC112J-B/EP

#### **SCHEMATIC/DIAGRAM AND DIMENSION PICTURES**

Three Phase Encapsulated Autotransformer with a capacity of 112.5kVA, transforming 600Y Volts to 208Y Volts