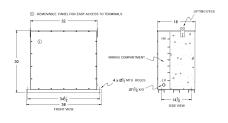

#### **SCHEMATIC/DIAGRAM AND DIMENSION PICTURES**

Three Phase Encapsulated Autotransformer with a capacity of 112.5kVA, transforming 600Y Volts to 208Y Volts