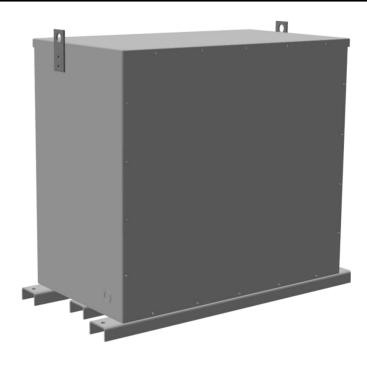

# 112.5KVA 600 VOLTS TO 208 VOLTS THREE PHASE ENCAPSULATED AUTOTRANSFORMER

\$14,184.00 CAD

Three Phase Encapsulated Autotransformer with a capacity of 112.5kVA, transforming 600Y Volts to 208Y Volts

SKU: RC112J-B/EP

## 112.5KVA 600 VOLTS TO 208 VOLTS THREE PHASE ENCAPSULATED AUTOTRANSFORMER