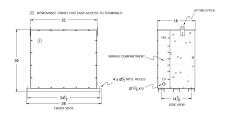

#### **SCHEMATIC/DIAGRAM AND DIMENSION PICTURES**

Three Phase Encapsulated Autotransformer with a capacity of 112.5kVA, transforming 600Y Volts to 208Y Volts