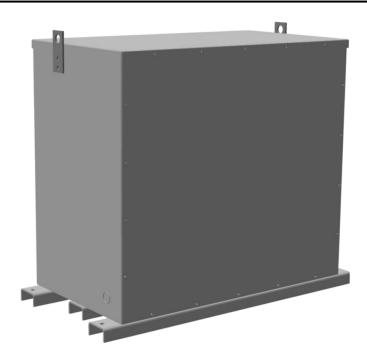

# 112.5KVA 600 VOLTS TO 208 VOLTS THREE PHASE ENCAPSULATED AUTOTRANSFORMER

\$12,856.00 CAD

Three Phase Encapsulated Autotransformer with a capacity of 112.5kVA, transforming 600Y Volts to 208Y Volts

SKU: RA112J-B/EP

#### **SCHEMATIC/DIAGRAM AND DIMENSION PICTURES**

Three Phase Encapsulated Autotransformer with a capacity of 112.5kVA, transforming 600Y Volts to 208Y Volts