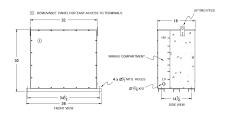

#### **SCHEMATIC/DIAGRAM AND DIMENSION PICTURES**

Three Phase Encapsulated Autotransformer with a capacity of 112.5kVA, transforming 600Y Volts to 208Y Volts

### **PRODUCT SPECIFICATIONS**

| Weight                     | 1300 lbs                                                                             |
|----------------------------|--------------------------------------------------------------------------------------|
| Phases                     | 3                                                                                    |
| kVA                        | 112.5                                                                                |
| Connection                 | 3PhA-NT-1                                                                            |
| Primary Voltage            | 600                                                                                  |
| Primary Markings           | H1-H2-H3                                                                             |
| Primary Terminals          | 300MCM-6                                                                             |
| Secondary Voltage          | 208                                                                                  |
| Secondary Markings         | <u>X1-X2-X3</u>                                                                      |
| Secondary Terminals        | <u>Pads</u>                                                                          |
| Primary Taps               | N/A                                                                                  |
| Conductor Material         | Aluminum                                                                             |
| BIL (Insulation) Level     | 10kV                                                                                 |
| Efficiency (@35% Load) %   | N/A                                                                                  |
| Impedance Range            | 0.5 – 1.5%                                                                           |
| Sound (db)                 | <u>50</u>                                                                            |
| Enclosure Type             | NEMA 3R Indoor                                                                       |
| Enclosure Size             | <u>E3R-3PEP-7</u>                                                                    |
| Finish/Colour              | Polyester Powder Coat - ANSI/ASA 61 Grey                                             |
| Standards & Certifications | CSA Certified File No. LR34493, UL Listed File No. E108255, ISO 9001:2015 Registered |
| Temperatue Rise            | 130°C                                                                                |
| Insuation Class            | 200°C (Class N)                                                                      |