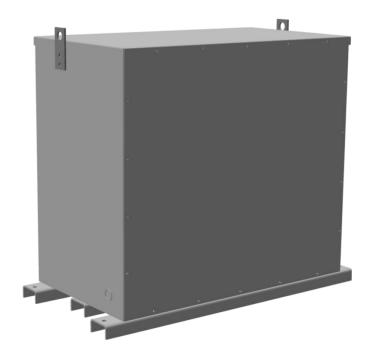

# 112.5KVA 600 VOLTS TO 208 VOLTS THREE PHASE ENCAPSULATED AUTOTRANSFORMER

# 112.5KVA 600 VOLTS TO 208 VOLTS THREE PHASE ENCAPSULATED AUTOTRANSFORMER

\$12,856.00 CAD

Three Phase Encapsulated Autotransformer with a capacity of 112.5kVA, transforming 600Y Volts to 208Y Volts

SKU: RA112J-B/EP

#### **SCHEMATIC/DIAGRAM AND DIMENSION PICTURES**

Three Phase Encapsulated Autotransformer with a capacity of 112.5kVA, transforming 600Y Volts to 208Y Volts