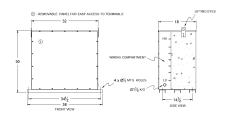

#### **SCHEMATIC/DIAGRAM AND DIMENSION PICTURES**

Three Phase Encapsulated Autotransformer with a capacity of 112.5kVA, transforming 600Y Volts to 208Y Volts

#### **PRODUCT SPECIFICATIONS**

| Weight                     | 1300 lbs                                                                             |
|----------------------------|--------------------------------------------------------------------------------------|
| Phases                     | <u>3</u>                                                                             |
| kVA                        | 112.5                                                                                |
| Connection                 | 3PhA-NT-1                                                                            |
| Primary Voltage            | 600                                                                                  |
| Primary Markings           | <u>H1-H2-H3</u>                                                                      |
| Primary Terminals          | 300MCM-6                                                                             |
| Secondary Voltage          | 208                                                                                  |
| Secondary Markings         | <u>X1-X2-X3</u>                                                                      |
| Secondary Terminals        | <u>Pads</u>                                                                          |
| Primary Taps               | N/A                                                                                  |
| Conductor Material         | Aluminum                                                                             |
| BIL (Insulation) Level     | <u>10kV</u>                                                                          |
| Efficiency (@35% Load) %   | N/A                                                                                  |
| Impedance Range            | 0.5 – 1.5%                                                                           |
| Sound (db)                 | <u>50</u>                                                                            |
| Enclosure Type             | NEMA 3R Indoor                                                                       |
| Enclosure Size             | <u>E3R-3PEP-7</u>                                                                    |
| Finish/Colour              | Polyester Powder Coat – ANSI/ASA 61 Grey                                             |
| Standards & Certifications | CSA Certified File No. LR34493, UL Listed File No. E108255, ISO 9001:2015 Registered |
| Temperatue Rise            | 130°C                                                                                |
| Insuation Class            | 200°C (Class N)                                                                      |