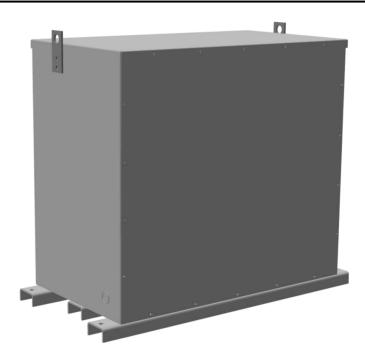

## 112.5KVA 600 VOLTS TO 208 VOLTS THREE PHASE ENCAPSULATED AUTOTRANSFORMER

\$12,856.00 CAD

Three Phase Encapsulated Autotransformer with a capacity of 112.5kVA, transforming 600Y Volts to 208Y Volts

SKU: RA112J-B/EP

#### **SCHEMATIC/DIAGRAM AND DIMENSION PICTURES**

Three Phase Encapsulated Autotransformer with a capacity of 112.5kVA, transforming 600Y Volts to 208Y Volts