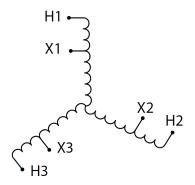

## **PRODUCT SPECIFICATIONS**

| PRODUCT SPECIFICATIONS     |                                                                                      |
|----------------------------|--------------------------------------------------------------------------------------|
| Weight                     | 1300 lbs                                                                             |
| Phases                     | 3                                                                                    |
| kVA                        | 112.5                                                                                |
| Connection                 | 3PhA-NT-1                                                                            |
| Primary Voltage            | 600                                                                                  |
| Primary Markings           | H1-H2-H3                                                                             |
| Primary Terminals          | 300MCM-6                                                                             |
| Secondary Voltage          | 208                                                                                  |
| Secondary Markings         | <u>X1-X2-X3</u>                                                                      |
| Secondary Terminals        | <u>Pads</u>                                                                          |
| Primary Taps               | N/A                                                                                  |
| Conductor Material         | Aluminum                                                                             |
| BIL (Insulation) Level     | <u>10kV</u>                                                                          |
| Efficiency (@35% Load) %   | N/A                                                                                  |
| Impedance Range            | <u>0.5 – 1.5%</u>                                                                    |
| Sound (db)                 | <u>50</u>                                                                            |
| Enclosure Type             | NEMA 3R Indoor                                                                       |
| Enclosure Size             | <u>E3R-3PEP-7</u>                                                                    |
| Finish/Colour              | Polyester Powder Coat - ANSI/ASA 61 Grey                                             |
| Standards & Certifications | CSA Certified File No. LR34493, UL Listed File No. E108255, ISO 9001:2015 Registered |
| Temperatue Rise            | 130°C                                                                                |
| Insuation Class            | 200°C (Class N)                                                                      |