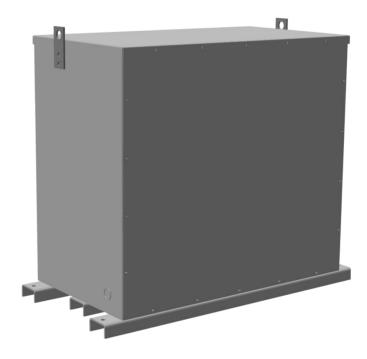

# 112.5KVA 600 VOLTS TO 208 VOLTS THREE PHASE ENCAPSULATED AUTOTRANSFORMER

# 112.5KVA 600 VOLTS TO 208 VOLTS THREE PHASE ENCAPSULATED AUTOTRANSFORMER

\$12,856.00 CAD

Three Phase Encapsulated Autotransformer with a capacity of 112.5kVA, transforming 600Y Volts to 208Y Volts

SKU: RA112J-B/EP