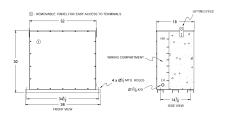

#### **SCHEMATIC/DIAGRAM AND DIMENSION PICTURES**

Three Phase Encapsulated Autotransformer with a capacity of 112.5kVA, transforming 600Y Volts to 208Y Volts