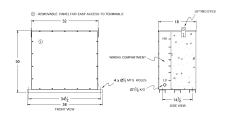

#### **SCHEMATIC/DIAGRAM AND DIMENSION PICTURES**

Three Phase Encapsulated Autotransformer with a capacity of 112.5kVA, transforming 480Y Volts to 208Y Volts