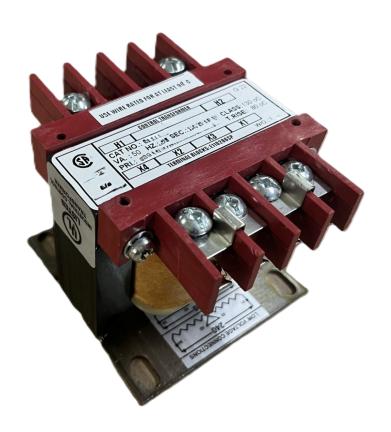

# CS50K-L

78.80 USD 74.86 USD

**SKU:** fbeec08175f6

**Categories:** Control Transformers

#### **PRODUCT SPECIFICATIONS**

| Weight                | 14 lbs             |
|-----------------------|--------------------|
| Phases                | 1                  |
| VA                    | <u>50</u>          |
| Connection            | 1Ph-CT-DD-SU       |
| Primary Voltage       | 120/240            |
| Primary Max Current   | 0.42A              |
| Primary Markings      | <u>X1-X2-X3-X4</u> |
| Primary Terminals     | <u>Terminals</u>   |
| Secondary Voltage     | 240/480            |
| Secondary Max Current | <u>0.21A</u>       |
| Secondary Markings    | <u>H1-H2-H3-H4</u> |

#### CS50K-L

| Secondary Terminals        | <u>Terminals</u>                                                                     |
|----------------------------|--------------------------------------------------------------------------------------|
| Primary Taps               | N/A                                                                                  |
| Conductor Material         | <u>Copper</u>                                                                        |
| Temperatue Rise            | 80°C                                                                                 |
| Insuation Class            | 130°C                                                                                |
| BIL (Insulation) Level     | <u>10kV</u>                                                                          |
| Efficiency                 | N/A                                                                                  |
| Impedance                  | <u>5.0 - 7.0%</u>                                                                    |
| Sound (db)                 | 40                                                                                   |
| Enclosure Type             | Core & Coil                                                                          |
| Enclosure                  | See Chart                                                                            |
| Standards & Certifications | CSA Certified File No. LR34493, UL Listed File No. E110286, ISO 9001:2015 Registered |
| Finish                     | N/AN/A                                                                               |