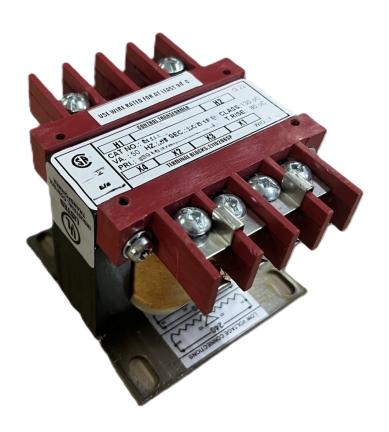

# CS50K-L

\$78.80 USD

**SKU:** fbeec08175f6

**Categories:** Control Transformers

#### **PRODUCT SPECIFICATIONS**

| Weight                | 14 lbs             |
|-----------------------|--------------------|
| Phases                | 1                  |
| VA                    | 50                 |
| Connection            | 1Ph-CT-DD-SU       |
| Primary Voltage       | 120/240            |
| Primary Max Current   | <u>0.42A</u>       |
| Primary Markings      | <u>X1-X2-X3-X4</u> |
| Primary Terminals     | <u>Terminals</u>   |
| Secondary Voltage     | 240/480            |
| Secondary Max Current | <u>0.21A</u>       |
| Secondary Markings    | <u>H1-H2-H3-H4</u> |

#### CS50K-L

| Secondary Terminals        | <u>Terminals</u>                                                                     |
|----------------------------|--------------------------------------------------------------------------------------|
| Primary Taps               | N/A                                                                                  |
| Conductor Material         | <u>Copper</u>                                                                        |
| Temperatue Rise            | 80°C                                                                                 |
| Insuation Class            | 130°C                                                                                |
| BIL (Insulation) Level     | <u>10kV</u>                                                                          |
| Efficiency                 | N/A                                                                                  |
| Impedance                  | <u>5.0 - 7.0%</u>                                                                    |
| Sound (db)                 | 40                                                                                   |
| Enclosure Type             | Core & Coil                                                                          |
| Enclosure                  | See Chart                                                                            |
| Standards & Certifications | CSA Certified File No. LR34493, UL Listed File No. E110286, ISO 9001:2015 Registered |
| Finish                     | N/AN/A                                                                               |