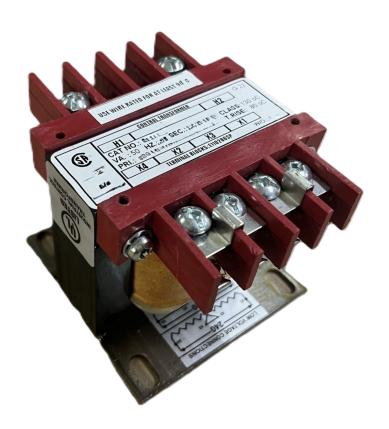

#### **PRODUCT SPECIFICATIONS**

| Weight                | 14 lbs             |
|-----------------------|--------------------|
| Phases                | 1                  |
| VA                    | <u>50</u>          |
| Connection            | 1Ph-CT-DD-SU       |
| Primary Voltage       | 120/240            |
| Primary Max Current   | <u>0.42A</u>       |
| Primary Markings      | <u>X1-X2-X3-X4</u> |
| Primary Terminals     | <u>Terminals</u>   |
| Secondary Voltage     | 240/480            |
| Secondary Max Current | <u>0.21A</u>       |
| Secondary Markings    | <u>H1-H2-H3-H4</u> |

#### CS50K-L

| Secondary Terminals        | <u>Terminals</u>                                                                     |
|----------------------------|--------------------------------------------------------------------------------------|
| Primary Taps               | N/A                                                                                  |
| Conductor Material         | Copper                                                                               |
| Temperatue Rise            | 80°C                                                                                 |
| Insuation Class            | 130°C                                                                                |
| BIL (Insulation) Level     | <u>10kV</u>                                                                          |
| Efficiency                 | N/A                                                                                  |
| Impedance                  | <u>5.0 - 7.0%</u>                                                                    |
| Sound (db)                 | 40                                                                                   |
| Enclosure Type             | Core & Coil                                                                          |
| Enclosure                  | See Chart                                                                            |
| Standards & Certifications | CSA Certified File No. LR34493, UL Listed File No. E110286, ISO 9001:2015 Registered |
| Finish                     | N/AN/A                                                                               |