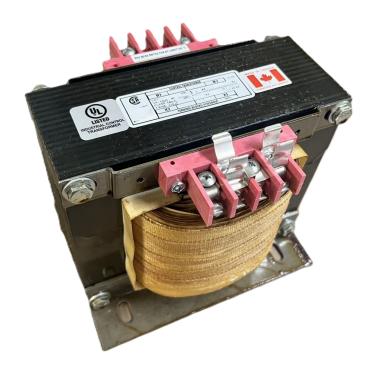

## **PRODUCT SPECIFICATIONS**

| Weight                | 110 lbs            |
|-----------------------|--------------------|
| Phases                | 1                  |
| VA                    | 5000               |
| Connection            | 1Ph-CT-SD-SD       |
| Primary Voltage       | 600                |
| Primary Max Current   | 8.33A              |
| Primary Markings      | H1-H2              |
| Primary Terminals     | <u>Terminals</u>   |
| Secondary Voltage     | 240/480            |
| Secondary Max Current | 20.83A             |
| Secondary Markings    | <u>X1-X2-X3-X4</u> |
| Secondary Terminals   | <u>Terminals</u>   |

## OFFICIAL QUOTE CS5000J-L

| Primary Taps               | N/A                                                                                  |
|----------------------------|--------------------------------------------------------------------------------------|
| Conductor Material         | Copper                                                                               |
| Temperatue Rise            | 115°C                                                                                |
| Insuation Class            | 180°C                                                                                |
| BIL (Insulation) Level     | <u>10kV</u>                                                                          |
| Efficiency                 | N/A                                                                                  |
| Impedance                  | 5.0 - 7.0%                                                                           |
| Sound (db)                 | 40                                                                                   |
| Enclosure Type             | Core & Coil                                                                          |
| Enclosure                  | See Chart                                                                            |
| Standards & Certifications | CSA Certified File No. LR34493, UL Listed File No. E110286, ISO 9001:2015 Registered |
| Finish                     | N/AN/A                                                                               |