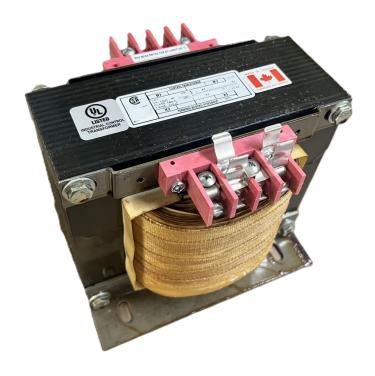

## **PRODUCT SPECIFICATIONS**

| Weight                | 110 lbs            |
|-----------------------|--------------------|
| Phases                | 1                  |
| VA                    | 5000               |
| Connection            | 1Ph-CT-SD-SD       |
| Primary Voltage       | 600                |
| Primary Max Current   | 8.33A              |
| Primary Markings      | <u>H1-H2</u>       |
| Primary Terminals     | <u>Terminals</u>   |
| Secondary Voltage     | 240/480            |
| Secondary Max Current | 20.83A             |
| Secondary Markings    | <u>X1-X2-X3-X4</u> |
| Secondary Terminals   | <u>Terminals</u>   |

## OFFICIAL QUOTE CS5000J-L

| Primary Taps               | N/A                                                                                  |
|----------------------------|--------------------------------------------------------------------------------------|
| Conductor Material         | <u>Copper</u>                                                                        |
| Temperatue Rise            | 115°C                                                                                |
| Insuation Class            | 180°C                                                                                |
| BIL (Insulation) Level     | <u>10kV</u>                                                                          |
| Efficiency                 | N/A                                                                                  |
| Impedance                  | <u>5.0 - 7.0%</u>                                                                    |
| Sound (db)                 | 40                                                                                   |
| Enclosure Type             | Core & Coil                                                                          |
| Enclosure                  | See Chart                                                                            |
| Standards & Certifications | CSA Certified File No. LR34493, UL Listed File No. E110286, ISO 9001:2015 Registered |
| Finish                     | N/AN/A                                                                               |