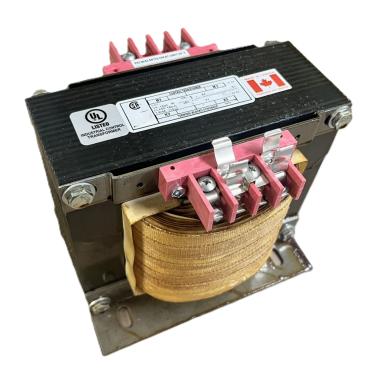

#### **PRODUCT SPECIFICATIONS**

| Weight                | 110 lbs          |
|-----------------------|------------------|
| Phases                | 1                |
| VA                    | 5000             |
| Connection            | 1Ph-CT-SS-SU     |
| Primary Voltage       | 600              |
| Primary Max Current   | 8.33A            |
| Primary Markings      | <u>H1-H2</u>     |
| Primary Terminals     | <u>Terminals</u> |
| Secondary Voltage     | 120              |
| Secondary Max Current | 41.67A           |
| Secondary Markings    | <u>X1-X2</u>     |
| Secondary Terminals   | <u>Terminals</u> |

#### CS5000J-A

| Primary Taps               | N/A                                                                                  |
|----------------------------|--------------------------------------------------------------------------------------|
| Conductor Material         | <u>Copper</u>                                                                        |
| Temperatue Rise            | 115°C                                                                                |
| Insuation Class            | 180°C                                                                                |
| BIL (Insulation) Level     | <u>10kV</u>                                                                          |
| Efficiency                 | N/A                                                                                  |
| Impedance                  | <u>5.0 – 7.0%</u>                                                                    |
| Sound (db)                 | 40                                                                                   |
| Enclosure Type             | Core & Coil                                                                          |
| Enclosure                  | See Chart                                                                            |
| Standards & Certifications | CSA Certified File No. LR34493, UL Listed File No. E110286, ISO 9001:2015 Registered |
| Finish                     | N/AN/A                                                                               |