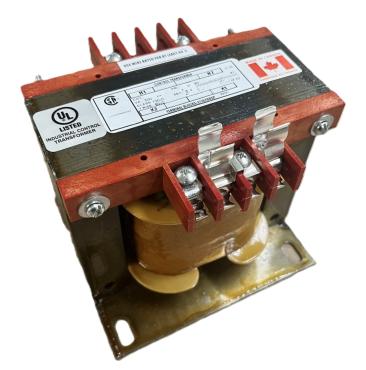

## CS350K-L \$251.00 CAD

SKU: ad51bbc88b53 Categories: <u>Control Transformers</u>

## **PRODUCT SPECIFICATIONS**

| Weight                | 40 lbs              |
|-----------------------|---------------------|
| Phases                | 1                   |
| VA                    | 350                 |
| Connection            | <u>1Ph-CT-DD-SU</u> |
| Primary Voltage       | <u>120/240</u>      |
| Primary Max Current   | <u>2.92A</u>        |
| Primary Markings      | <u>X1-X2-X3-X4</u>  |
| Primary Terminals     | Terminals           |
| Secondary Voltage     | 240/480             |
| Secondary Max Current | <u>1.46A</u>        |
| Secondary Markings    | <u>H1-H2-H3-H4</u>  |
| Secondary Terminals   | Terminals           |

| Primary Taps               | N/A                                                                                                   |
|----------------------------|-------------------------------------------------------------------------------------------------------|
| Conductor Material         | <u>Copper</u>                                                                                         |
| Temperatue Rise            | <u>80°C</u>                                                                                           |
| Insuation Class            | <u>130°C</u>                                                                                          |
| BIL (Insulation) Level     | <u>10kV</u>                                                                                           |
| Efficiency                 | N/A                                                                                                   |
| Impedance                  | <u>5.0 - 7.0%</u>                                                                                     |
| Sound (db)                 | <u>40</u>                                                                                             |
| Enclosure Type             | Core & Coil                                                                                           |
| Enclosure                  | See Chart                                                                                             |
| Standards & Certifications | <u>CSA Certified File No. LR34493, UL Listed File No. E110286, ISO 9001:2015</u><br><u>Registered</u> |
| Finish                     | N/AN/A                                                                                                |