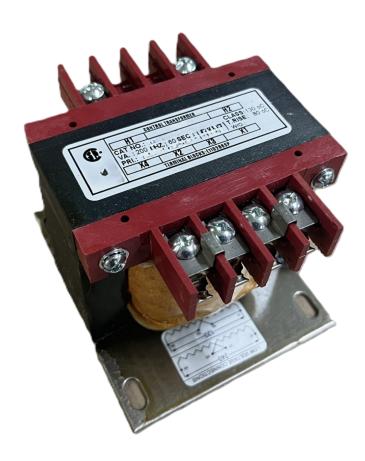

## **OFFICIAL QUOTE**

CS250J-Z

# **CS250J-Z**

\$193.00 CAD

SKU: ed2c3beff6e5

**Categories:** Control Transformers

## **PRODUCT SPECIFICATIONS**

| Weight                | 10 lbs           |
|-----------------------|------------------|
| Phases                | 1                |
| VA                    | 250              |
| Connection            | 1Ph-CT-SD-SD     |
| Primary Voltage       | 600              |
| Primary Max Current   | <u>0.42A</u>     |
| Primary Markings      | <u>H1-H2</u>     |
| Primary Terminals     | <u>Terminals</u> |
| Secondary Voltage     | 12/24            |
| Secondary Max Current | 20.83A           |

### CS250J-Z

| Secondary Markings         | <u>X1-X2-X3-X4</u>                                                                   |
|----------------------------|--------------------------------------------------------------------------------------|
| Secondary Terminals        | <u>Terminals</u>                                                                     |
| Primary Taps               | N/A                                                                                  |
| Conductor Material         | Copper                                                                               |
| Temperatue Rise            | <u>80°C</u>                                                                          |
| Insuation Class            | 130°C                                                                                |
| BIL (Insulation) Level     | <u>10kV</u>                                                                          |
| Efficiency                 | N/A                                                                                  |
| Impedance                  | <u>5.0 - 7.0%</u>                                                                    |
| Sound (db)                 | 40                                                                                   |
| Enclosure Type             | Core & Coil                                                                          |
| Enclosure                  | See Chart                                                                            |
| Standards & Certifications | CSA Certified File No. LR34493, UL Listed File No. E110286, ISO 9001:2015 Registered |
| Finish                     | N/AN/A                                                                               |