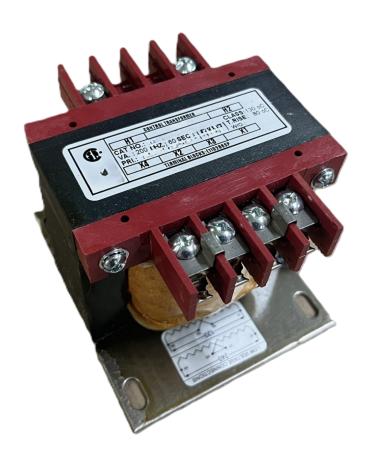

## **OFFICIAL QUOTE**

CS250J-Z

# **CS250J-Z**

\$142.14 USD

SKU: ed2c3beff6e5

**Categories:** Control Transformers

## **PRODUCT SPECIFICATIONS**

| Weight                | 10 lbs           |
|-----------------------|------------------|
| Phases                | 1                |
| VA                    | 250              |
| Connection            | 1Ph-CT-SD-SD     |
| Primary Voltage       | 600              |
| Primary Max Current   | <u>0.42A</u>     |
| Primary Markings      | <u>H1-H2</u>     |
| Primary Terminals     | <u>Terminals</u> |
| Secondary Voltage     | 12/24            |
| Secondary Max Current | 20.83A           |

### CS250J-Z

| Secondary Markings         | <u>X1-X2-X3-X4</u>                                                                   |
|----------------------------|--------------------------------------------------------------------------------------|
| Secondary Terminals        | <u>Terminals</u>                                                                     |
| Primary Taps               | N/A                                                                                  |
| Conductor Material         | Copper                                                                               |
| Temperatue Rise            | <u>80°C</u>                                                                          |
| Insuation Class            | 130°C                                                                                |
| BIL (Insulation) Level     | <u>10kV</u>                                                                          |
| Efficiency                 | N/A                                                                                  |
| Impedance                  | <u>5.0 - 7.0%</u>                                                                    |
| Sound (db)                 | 40                                                                                   |
| Enclosure Type             | Core & Coil                                                                          |
| Enclosure                  | See Chart                                                                            |
| Standards & Certifications | CSA Certified File No. LR34493, UL Listed File No. E110286, ISO 9001:2015 Registered |
| Finish                     | N/AN/A                                                                               |