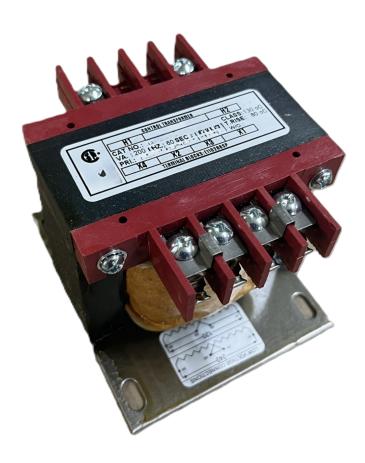

# **CS250J-Z**

\$193.00 CAD

SKU: ed2c3beff6e5

**Categories:** Control Transformers

## **PRODUCT SPECIFICATIONS**

| Weight                | 10 lbs           |
|-----------------------|------------------|
| Phases                | 1                |
| VA                    | 250              |
| Connection            | 1Ph-CT-SD-SD     |
| Primary Voltage       | 600              |
| Primary Max Current   | 0.42A            |
| Primary Markings      | <u>H1-H2</u>     |
| Primary Terminals     | <u>Terminals</u> |
| Secondary Voltage     | 12/24            |
| Secondary Max Current | 20.83A           |

### CS250J-Z

| Secondary Markings         | <u>X1-X2-X3-X4</u>                                                                   |
|----------------------------|--------------------------------------------------------------------------------------|
| Secondary Terminals        | <u>Terminals</u>                                                                     |
| Primary Taps               | N/A                                                                                  |
| Conductor Material         | <u>Copper</u>                                                                        |
| Temperatue Rise            | 80°C                                                                                 |
| Insuation Class            | 130°C                                                                                |
| BIL (Insulation) Level     | <u>10kV</u>                                                                          |
| Efficiency                 | N/A                                                                                  |
| Impedance                  | <u>5.0 - 7.0%</u>                                                                    |
| Sound (db)                 | 40                                                                                   |
| Enclosure Type             | Core & Coil                                                                          |
| Enclosure                  | See Chart                                                                            |
| Standards & Certifications | CSA Certified File No. LR34493, UL Listed File No. E110286, ISO 9001:2015 Registered |
| Finish                     | N/AN/A                                                                               |