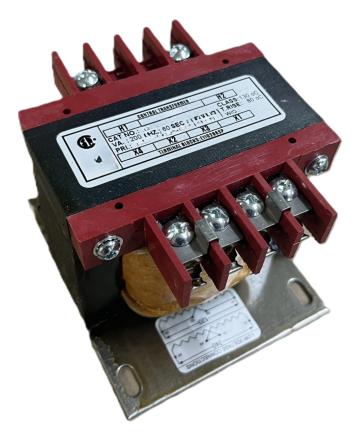

## CS250J-Z \$193.00 CAD

SKU: ed2c3beff6e5 Categories: Control Transformers

## **PRODUCT SPECIFICATIONS**

| Weight                | 10 lbs              |
|-----------------------|---------------------|
| Phases                | 1                   |
| VA                    | 250                 |
| Connection            | <u>1Ph-CT-SD-SD</u> |
| Primary Voltage       | <u>600</u>          |
| Primary Max Current   | <u>0.42A</u>        |
| Primary Markings      | <u>H1-H2</u>        |
| Primary Terminals     | Terminals           |
| Secondary Voltage     | <u>12/24</u>        |
| Secondary Max Current | <u>20.83A</u>       |

## CS250J-Z

| Secondary Markings         | <u>X1-X2-X3-X4</u>                                                                      |
|----------------------------|-----------------------------------------------------------------------------------------|
| Secondary Terminals        | Terminals                                                                               |
| Primary Taps               | N/A                                                                                     |
| Conductor Material         | Copper                                                                                  |
| Temperatue Rise            | 80°C                                                                                    |
| Insuation Class            | <u>130°C</u>                                                                            |
| BIL (Insulation) Level     | <u>10kV</u>                                                                             |
| Efficiency                 | N/A                                                                                     |
| Impedance                  | <u>5.0 - 7.0%</u>                                                                       |
| Sound (db)                 | 40                                                                                      |
| Enclosure Type             | Core & Coil                                                                             |
| Enclosure                  | See Chart                                                                               |
| Standards & Certifications | CSA Certified File No. LR34493, UL Listed File No. E110286, ISO 9001:2015<br>Registered |
| Finish                     | N/AN/A                                                                                  |