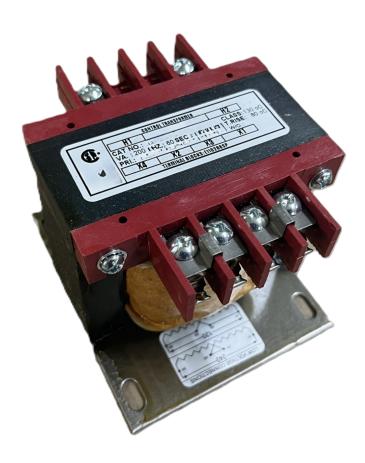

# **CS250J-Z**

\$142.14 USD

SKU: ed2c3beff6e5

**Categories:** Control Transformers

## **PRODUCT SPECIFICATIONS**

| Weight                | 10 lbs           |
|-----------------------|------------------|
| Phases                | 1                |
| VA                    | 250              |
| Connection            | 1Ph-CT-SD-SD     |
| Primary Voltage       | 600              |
| Primary Max Current   | 0.42A            |
| Primary Markings      | <u>H1-H2</u>     |
| Primary Terminals     | <u>Terminals</u> |
| Secondary Voltage     | 12/24            |
| Secondary Max Current | 20.83A           |

### CS250J-Z

| Secondary Markings         | <u>X1-X2-X3-X4</u>                                                                   |
|----------------------------|--------------------------------------------------------------------------------------|
| Secondary Terminals        | <u>Terminals</u>                                                                     |
| Primary Taps               | N/A                                                                                  |
| Conductor Material         | Copper                                                                               |
| Temperatue Rise            | <u>80°C</u>                                                                          |
| Insuation Class            | 130°C                                                                                |
| BIL (Insulation) Level     | <u>10kV</u>                                                                          |
| Efficiency                 | N/A                                                                                  |
| Impedance                  | <u>5.0 - 7.0%</u>                                                                    |
| Sound (db)                 | 40                                                                                   |
| Enclosure Type             | Core & Coil                                                                          |
| Enclosure                  | See Chart                                                                            |
| Standards & Certifications | CSA Certified File No. LR34493, UL Listed File No. E110286, ISO 9001:2015 Registered |
| Finish                     | N/AN/A                                                                               |