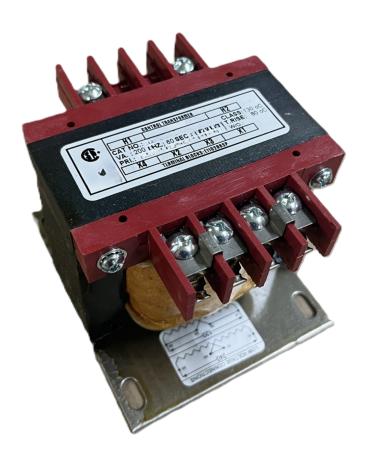

## **PRODUCT SPECIFICATIONS**

| Weight                | 10 lbs           |
|-----------------------|------------------|
| Phases                | 1                |
| VA                    | 250              |
| Connection            | 1Ph-CT-SD-SD     |
| Primary Voltage       | 600              |
| Primary Max Current   | <u>0.42A</u>     |
| Primary Markings      | H1-H2            |
| Primary Terminals     | <u>Terminals</u> |
| Secondary Voltage     | 12/24            |
| Secondary Max Current | 20.83A           |

### CS250J-Z

| Secondary Markings         | <u>X1-X2-X3-X4</u>                                                                   |
|----------------------------|--------------------------------------------------------------------------------------|
| Secondary Terminals        | <u>Terminals</u>                                                                     |
| Primary Taps               | N/A                                                                                  |
| Conductor Material         | Copper                                                                               |
| Temperatue Rise            | <u>80°C</u>                                                                          |
| Insuation Class            | 130°C                                                                                |
| BIL (Insulation) Level     | <u>10kV</u>                                                                          |
| Efficiency                 | N/A                                                                                  |
| Impedance                  | <u>5.0 - 7.0%</u>                                                                    |
| Sound (db)                 | 40                                                                                   |
| Enclosure Type             | Core & Coil                                                                          |
| Enclosure                  | See Chart                                                                            |
| Standards & Certifications | CSA Certified File No. LR34493, UL Listed File No. E110286, ISO 9001:2015 Registered |
| Finish                     | N/AN/A                                                                               |