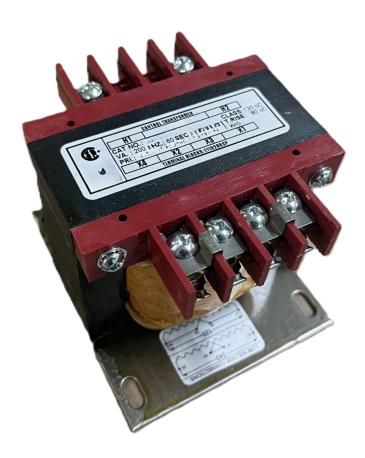

## **PRODUCT SPECIFICATIONS**

| Weight                | 10 lbs           |
|-----------------------|------------------|
| Phases                | 1                |
| VA                    | 250              |
| Connection            | 1Ph-CT-SD-SD     |
| Primary Voltage       | 600              |
| Primary Max Current   | <u>0.42A</u>     |
| Primary Markings      | <u>H1-H2</u>     |
| Primary Terminals     | <u>Terminals</u> |
| Secondary Voltage     | 12/24            |
| Secondary Max Current | 20.83A           |

## CS250J-Z

| Secondary Markings         | <u>X1-X2-X3-X4</u>                                                                   |
|----------------------------|--------------------------------------------------------------------------------------|
| Secondary Terminals        | <u>Terminals</u>                                                                     |
| Primary Taps               | N/A                                                                                  |
| Conductor Material         | Copper                                                                               |
| Temperatue Rise            | <u>80°C</u>                                                                          |
| Insuation Class            | 130°C                                                                                |
| BIL (Insulation) Level     | <u>10kV</u>                                                                          |
| Efficiency                 | N/A                                                                                  |
| Impedance                  | <u>5.0 - 7.0%</u>                                                                    |
| Sound (db)                 | 40                                                                                   |
| Enclosure Type             | Core & Coil                                                                          |
| Enclosure                  | See Chart                                                                            |
| Standards & Certifications | CSA Certified File No. LR34493, UL Listed File No. E110286, ISO 9001:2015 Registered |
| Finish                     | N/AN/A                                                                               |