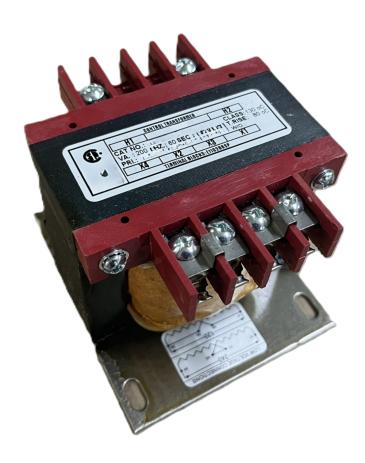

### **OFFICIAL QUOTE**

CS250J-L

# **CS250J-L**

142.14 USD 135.03 USD

**SKU:** ddeac1990d88

**Categories:** Control Transformers

#### **PRODUCT SPECIFICATIONS**

| Weight                | 10 lbs           |
|-----------------------|------------------|
| Phases                | 1                |
| VA                    | 250              |
| Connection            | 1Ph-CT-SD-SD     |
| Primary Voltage       | 600              |
| Primary Max Current   | <u>0.42A</u>     |
| Primary Markings      | <u>H1-H2</u>     |
| Primary Terminals     | <u>Terminals</u> |
| Secondary Voltage     | 240/480          |
| Secondary Max Current | 1.04A            |

## OFFICIAL QUOTE

#### CS250J-L

| Secondary Markings         | <u>X1-X2-X3-X4</u>                                                                   |
|----------------------------|--------------------------------------------------------------------------------------|
| Secondary Terminals        | <u>Terminals</u>                                                                     |
| Primary Taps               | N/A                                                                                  |
| Conductor Material         | Copper                                                                               |
| Temperatue Rise            | <u>80°C</u>                                                                          |
| Insuation Class            | 130°C                                                                                |
| BIL (Insulation) Level     | <u>10kV</u>                                                                          |
| Efficiency                 | N/A                                                                                  |
| Impedance                  | <u>5.0 - 7.0%</u>                                                                    |
| Sound (db)                 | 40                                                                                   |
| Enclosure Type             | Core & Coil                                                                          |
| Enclosure                  | See Chart                                                                            |
| Standards & Certifications | CSA Certified File No. LR34493, UL Listed File No. E110286, ISO 9001:2015 Registered |
| Finish                     | N/AN/A                                                                               |