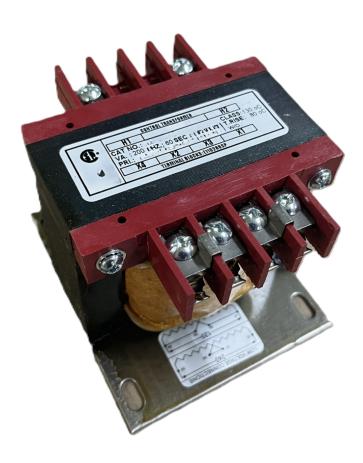

# **CS250J-L**

\$142.14 USD

**SKU:** ddeac1990d88

**Categories:** Control Transformers

#### **PRODUCT SPECIFICATIONS**

| Weight                | 10 lbs           |
|-----------------------|------------------|
| Phases                | 1                |
| VA                    | 250              |
| Connection            | 1Ph-CT-SD-SD     |
| Primary Voltage       | 600              |
| Primary Max Current   | <u>0.42A</u>     |
| Primary Markings      | <u>H1-H2</u>     |
| Primary Terminals     | <u>Terminals</u> |
| Secondary Voltage     | 240/480          |
| Secondary Max Current | 1.04A            |

#### CS250J-L

| Secondary Markings         | <u>X1-X2-X3-X4</u>                                                                   |
|----------------------------|--------------------------------------------------------------------------------------|
| Secondary Terminals        | <u>Terminals</u>                                                                     |
| Primary Taps               | N/A                                                                                  |
| Conductor Material         | Copper                                                                               |
| Temperatue Rise            | 80°C                                                                                 |
| Insuation Class            | 130°C                                                                                |
| BIL (Insulation) Level     | <u>10kV</u>                                                                          |
| Efficiency                 | N/A                                                                                  |
| Impedance                  | <u>5.0 - 7.0%</u>                                                                    |
| Sound (db)                 | 40                                                                                   |
| Enclosure Type             | Core & Coil                                                                          |
| Enclosure                  | See Chart                                                                            |
| Standards & Certifications | CSA Certified File No. LR34493, UL Listed File No. E110286, ISO 9001:2015 Registered |
| Finish                     | N/AN/A                                                                               |