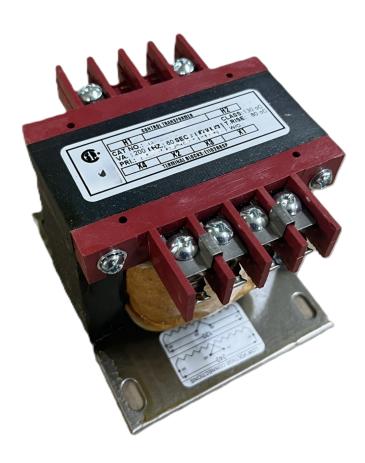

### **OFFICIAL QUOTE**

CS250J-L

# **CS250J-L**

\$193.00 CAD

**SKU:** ddeac1990d88

**Categories:** Control Transformers

#### **PRODUCT SPECIFICATIONS**

| Weight                | 10 lbs           |
|-----------------------|------------------|
| Phases                | 1                |
| VA                    | 250              |
| Connection            | 1Ph-CT-SD-SD     |
| Primary Voltage       | 600              |
| Primary Max Current   | <u>0.42A</u>     |
| Primary Markings      | <u>H1-H2</u>     |
| Primary Terminals     | <u>Terminals</u> |
| Secondary Voltage     | 240/480          |
| Secondary Max Current | 1.04A            |

## OFFICIAL QUOTE

#### CS250J-L

| Secondary Markings         | <u>X1-X2-X3-X4</u>                                                                   |
|----------------------------|--------------------------------------------------------------------------------------|
| Secondary Terminals        | <u>Terminals</u>                                                                     |
| Primary Taps               | N/A                                                                                  |
| Conductor Material         | Copper                                                                               |
| Temperatue Rise            | 80°C                                                                                 |
| Insuation Class            | 130°C                                                                                |
| BIL (Insulation) Level     | <u>10kV</u>                                                                          |
| Efficiency                 | N/A                                                                                  |
| Impedance                  | <u>5.0 - 7.0%</u>                                                                    |
| Sound (db)                 | 40                                                                                   |
| Enclosure Type             | Core & Coil                                                                          |
| Enclosure                  | See Chart                                                                            |
| Standards & Certifications | CSA Certified File No. LR34493, UL Listed File No. E110286, ISO 9001:2015 Registered |
| Finish                     | N/AN/A                                                                               |