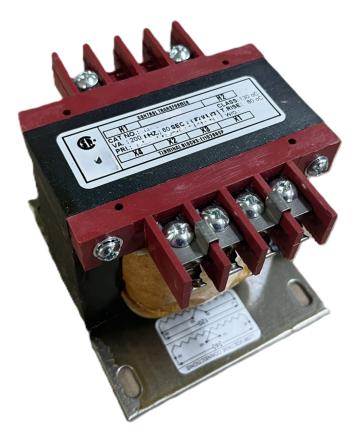

## CS250J-L \$193.00 CAD

SKU: ddeac1990d88 Categories: <u>Control Transformers</u>

## **PRODUCT SPECIFICATIONS**

| Weight                | 10 lbs              |
|-----------------------|---------------------|
| Phases                | 1                   |
| VA                    | 250                 |
| Connection            | <u>1Ph-CT-SD-SD</u> |
| Primary Voltage       | <u>600</u>          |
| Primary Max Current   | <u>0.42A</u>        |
| Primary Markings      | <u>H1-H2</u>        |
| Primary Terminals     | Terminals           |
| Secondary Voltage     | 240/480             |
| Secondary Max Current | <u>1.04A</u>        |

## CS250J-L

| Secondary Markings         | <u>X1-X2-X3-X4</u>                                                                      |
|----------------------------|-----------------------------------------------------------------------------------------|
| Secondary Terminals        | Terminals                                                                               |
| Primary Taps               | N/A                                                                                     |
| Conductor Material         | Copper                                                                                  |
| Temperatue Rise            | <u>80°C</u>                                                                             |
| Insuation Class            | <u>130°C</u>                                                                            |
| BIL (Insulation) Level     | <u>10kV</u>                                                                             |
| Efficiency                 | N/A                                                                                     |
| Impedance                  | <u>5.0 – 7.0%</u>                                                                       |
| Sound (db)                 | 40                                                                                      |
| Enclosure Type             | Core & Coil                                                                             |
| Enclosure                  | See Chart                                                                               |
| Standards & Certifications | CSA Certified File No. LR34493, UL Listed File No. E110286, ISO 9001:2015<br>Registered |
| Finish                     | N/AN/A                                                                                  |