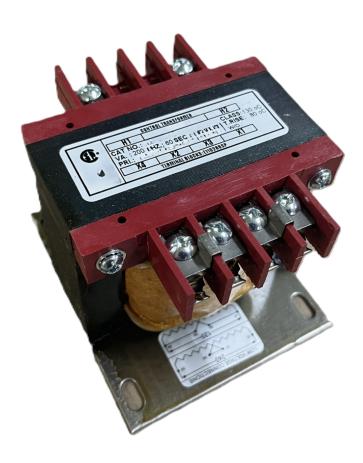

### **OFFICIAL QUOTE**

CS250J-L

# **CS250J-L**

\$193.00 CAD

**SKU:** ddeac1990d88

**Categories:** Control Transformers

#### **PRODUCT SPECIFICATIONS**

| Weight                | 10 lbs           |
|-----------------------|------------------|
| Phases                | 1                |
| VA                    | 250              |
| Connection            | 1Ph-CT-SD-SD     |
| Primary Voltage       | 600              |
| Primary Max Current   | <u>0.42A</u>     |
| Primary Markings      | <u>H1-H2</u>     |
| Primary Terminals     | <u>Terminals</u> |
| Secondary Voltage     | 240/480          |
| Secondary Max Current | 1.04A            |

## OFFICIAL QUOTE

#### CS250J-L

| Secondary Markings         | <u>X1-X2-X3-X4</u>                                                                   |
|----------------------------|--------------------------------------------------------------------------------------|
| Secondary Terminals        | <u>Terminals</u>                                                                     |
| Primary Taps               | N/A                                                                                  |
| Conductor Material         | Copper                                                                               |
| Temperatue Rise            | 80°C                                                                                 |
| Insuation Class            | 130°C                                                                                |
| BIL (Insulation) Level     | <u>10kV</u>                                                                          |
| Efficiency                 | N/A                                                                                  |
| Impedance                  | <u>5.0 - 7.0%</u>                                                                    |
| Sound (db)                 | 40                                                                                   |
| Enclosure Type             | Core & Coil                                                                          |
| Enclosure                  | See Chart                                                                            |
| Standards & Certifications | CSA Certified File No. LR34493, UL Listed File No. E110286, ISO 9001:2015 Registered |
| Finish                     | N/AN/A                                                                               |