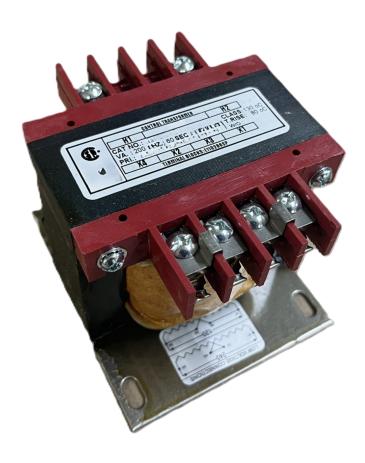

# **CS250J-L**

\$193.00 CAD

**SKU:** ddeac1990d88

**Categories:** Control Transformers

#### **PRODUCT SPECIFICATIONS**

| Weight                | 10 lbs           |
|-----------------------|------------------|
| Phases                | 1                |
| VA                    | 250              |
| Connection            | 1Ph-CT-SD-SD     |
| Primary Voltage       | 600              |
| Primary Max Current   | <u>0.42A</u>     |
| Primary Markings      | <u>H1-H2</u>     |
| Primary Terminals     | <u>Terminals</u> |
| Secondary Voltage     | 240/480          |
| Secondary Max Current | 1.04A            |

#### CS250J-L

| Secondary Markings         | <u>X1-X2-X3-X4</u>                                                                   |
|----------------------------|--------------------------------------------------------------------------------------|
| Secondary Terminals        | <u>Terminals</u>                                                                     |
| Primary Taps               | N/A                                                                                  |
| Conductor Material         | Copper                                                                               |
| Temperatue Rise            | <u>80°C</u>                                                                          |
| Insuation Class            | 130°C                                                                                |
| BIL (Insulation) Level     | <u>10kV</u>                                                                          |
| Efficiency                 | N/A                                                                                  |
| Impedance                  | <u>5.0 - 7.0%</u>                                                                    |
| Sound (db)                 | 40                                                                                   |
| Enclosure Type             | Core & Coil                                                                          |
| Enclosure                  | See Chart                                                                            |
| Standards & Certifications | CSA Certified File No. LR34493, UL Listed File No. E110286, ISO 9001:2015 Registered |
| Finish                     | N/AN/A                                                                               |