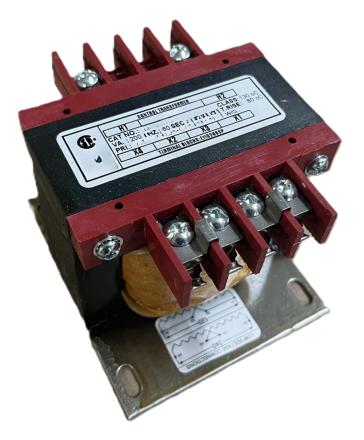

## CS250J-L \$142.14 USD

SKU: ddeac1990d88 Categories: <u>Control Transformers</u>

## **PRODUCT SPECIFICATIONS**

| Weight                | 10 lbs              |
|-----------------------|---------------------|
| Phases                | 1                   |
| VA                    | 250                 |
| Connection            | <u>1Ph-CT-SD-SD</u> |
| Primary Voltage       | <u>600</u>          |
| Primary Max Current   | <u>0.42A</u>        |
| Primary Markings      | <u>H1-H2</u>        |
| Primary Terminals     | Terminals           |
| Secondary Voltage     | 240/480             |
| Secondary Max Current | <u>1.04A</u>        |

## CS250J-L

| Secondary Markings         | <u>X1-X2-X3-X4</u>                                                                      |
|----------------------------|-----------------------------------------------------------------------------------------|
| Secondary Terminals        | Terminals                                                                               |
| Primary Taps               | N/A                                                                                     |
| Conductor Material         | Copper                                                                                  |
| Temperatue Rise            | <u>80°C</u>                                                                             |
| Insuation Class            | <u>130°C</u>                                                                            |
| BIL (Insulation) Level     | <u>10kV</u>                                                                             |
| Efficiency                 | N/A                                                                                     |
| Impedance                  | <u>5.0 – 7.0%</u>                                                                       |
| Sound (db)                 | 40                                                                                      |
| Enclosure Type             | Core & Coil                                                                             |
| Enclosure                  | See Chart                                                                               |
| Standards & Certifications | CSA Certified File No. LR34493, UL Listed File No. E110286, ISO 9001:2015<br>Registered |
| Finish                     | N/AN/A                                                                                  |