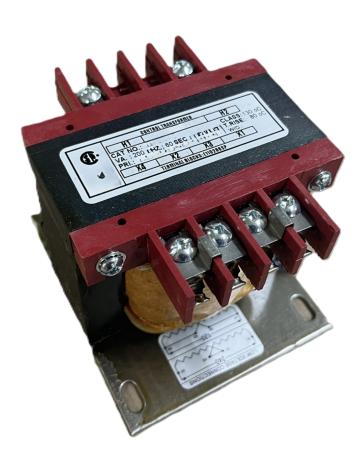

# **CS250J-K**

\$193.00 CAD

SKU: 709412f5989e

**Categories:** Control Transformers

## **PRODUCT SPECIFICATIONS**

| Weight                | 10 lbs           |
|-----------------------|------------------|
| Phases                | 1                |
| VA                    | 250              |
| Connection            | 1Ph-CT-SD-SD     |
| Primary Voltage       | 600              |
| Primary Max Current   | <u>0.42A</u>     |
| Primary Markings      | <u>H1-H2</u>     |
| Primary Terminals     | <u>Terminals</u> |
| Secondary Voltage     | 120/240          |
| Secondary Max Current | 2.08A            |

### CS250J-K

| Secondary Markings         | <u>X1-X2-X3-X4</u>                                                                   |
|----------------------------|--------------------------------------------------------------------------------------|
| Secondary Terminals        | <u>Terminals</u>                                                                     |
| Primary Taps               | N/A                                                                                  |
| Conductor Material         | Copper                                                                               |
| Temperatue Rise            | <u>80°C</u>                                                                          |
| Insuation Class            | 130°C                                                                                |
| BIL (Insulation) Level     | <u>10kV</u>                                                                          |
| Efficiency                 | N/A                                                                                  |
| Impedance                  | <u>5.0 - 7.0%</u>                                                                    |
| Sound (db)                 | 40                                                                                   |
| Enclosure Type             | Core & Coil                                                                          |
| Enclosure                  | See Chart                                                                            |
| Standards & Certifications | CSA Certified File No. LR34493, UL Listed File No. E110286, ISO 9001:2015 Registered |
| Finish                     | N/AN/A                                                                               |