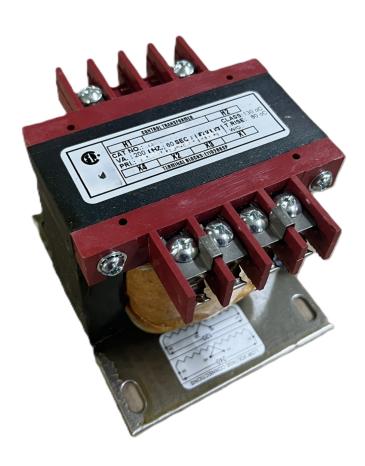

# **CS250J-K**

\$142.14 USD

SKU: 709412f5989e

**Categories:** Control Transformers

# **PRODUCT SPECIFICATIONS**

| Weight                | 10 lbs           |
|-----------------------|------------------|
| Phases                | 1                |
| VA                    | 250              |
| Connection            | 1Ph-CT-SD-SD     |
| Primary Voltage       | 600              |
| Primary Max Current   | <u>0.42A</u>     |
| Primary Markings      | <u>H1-H2</u>     |
| Primary Terminals     | <u>Terminals</u> |
| Secondary Voltage     | 120/240          |
| Secondary Max Current | 2.08A            |

### CS250J-K

| Secondary Markings         | <u>X1-X2-X3-X4</u>                                                                   |
|----------------------------|--------------------------------------------------------------------------------------|
| Secondary Terminals        | <u>Terminals</u>                                                                     |
| Primary Taps               | N/A                                                                                  |
| Conductor Material         | Copper                                                                               |
| Temperatue Rise            | 80°C                                                                                 |
| Insuation Class            | 130°C                                                                                |
| BIL (Insulation) Level     | <u>10kV</u>                                                                          |
| Efficiency                 | N/A                                                                                  |
| Impedance                  | <u>5.0 - 7.0%</u>                                                                    |
| Sound (db)                 | 40                                                                                   |
| Enclosure Type             | Core & Coil                                                                          |
| Enclosure                  | See Chart                                                                            |
| Standards & Certifications | CSA Certified File No. LR34493, UL Listed File No. E110286, ISO 9001:2015 Registered |
| Finish                     | N/AN/A                                                                               |