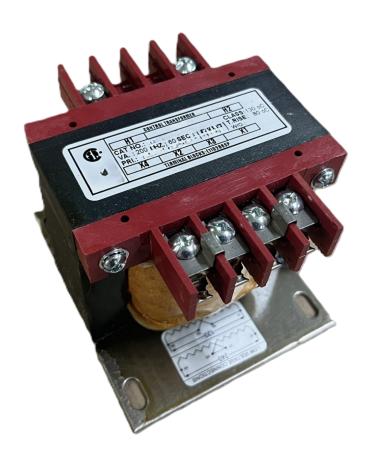

# **CS250J-K**

\$193.00 CAD

SKU: 709412f5989e

**Categories:** Control Transformers

# **PRODUCT SPECIFICATIONS**

| Weight                | 10 lbs           |
|-----------------------|------------------|
| Phases                | 1                |
| VA                    | 250              |
| Connection            | 1Ph-CT-SD-SD     |
| Primary Voltage       | 600              |
| Primary Max Current   | <u>0.42A</u>     |
| Primary Markings      | <u>H1-H2</u>     |
| Primary Terminals     | <u>Terminals</u> |
| Secondary Voltage     | 120/240          |
| Secondary Max Current | 2.08A            |

### CS250J-K

| Secondary Markings         | <u>X1-X2-X3-X4</u>                                                                   |
|----------------------------|--------------------------------------------------------------------------------------|
| Secondary Terminals        | <u>Terminals</u>                                                                     |
| Primary Taps               | N/A                                                                                  |
| Conductor Material         | Copper                                                                               |
| Temperatue Rise            | 80°C                                                                                 |
| Insuation Class            | 130°C                                                                                |
| BIL (Insulation) Level     | <u>10kV</u>                                                                          |
| Efficiency                 | N/A                                                                                  |
| Impedance                  | <u>5.0 - 7.0%</u>                                                                    |
| Sound (db)                 | 40                                                                                   |
| Enclosure Type             | Core & Coil                                                                          |
| Enclosure                  | See Chart                                                                            |
| Standards & Certifications | CSA Certified File No. LR34493, UL Listed File No. E110286, ISO 9001:2015 Registered |
| Finish                     | N/AN/A                                                                               |