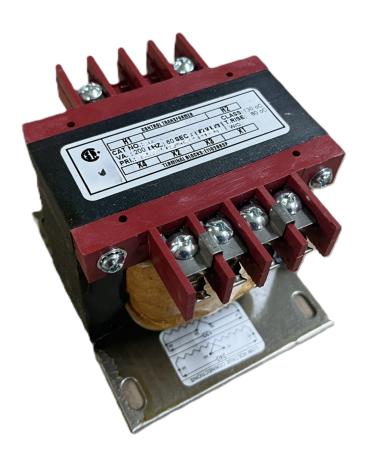

# **CS250J-K**

\$193.00 CAD

SKU: 709412f5989e

**Categories:** Control Transformers

# **PRODUCT SPECIFICATIONS**

| Weight                | 10 lbs           |
|-----------------------|------------------|
| Phases                | 1                |
| VA                    | 250              |
| Connection            | 1Ph-CT-SD-SD     |
| Primary Voltage       | 600              |
| Primary Max Current   | <u>0.42A</u>     |
| Primary Markings      | H1-H2            |
| Primary Terminals     | <u>Terminals</u> |
| Secondary Voltage     | 120/240          |
| Secondary Max Current | 2.08A            |

### CS250J-K

| Secondary Markings         | <u>X1-X2-X3-X4</u>                                                                   |
|----------------------------|--------------------------------------------------------------------------------------|
| Secondary Terminals        | <u>Terminals</u>                                                                     |
| Primary Taps               | N/A                                                                                  |
| Conductor Material         | Copper                                                                               |
| Temperatue Rise            | 80°C                                                                                 |
| Insuation Class            | 130°C                                                                                |
| BIL (Insulation) Level     | <u>10kV</u>                                                                          |
| Efficiency                 | N/A                                                                                  |
| Impedance                  | <u>5.0 - 7.0%</u>                                                                    |
| Sound (db)                 | 40                                                                                   |
| Enclosure Type             | Core & Coil                                                                          |
| Enclosure                  | See Chart                                                                            |
| Standards & Certifications | CSA Certified File No. LR34493, UL Listed File No. E110286, ISO 9001:2015 Registered |
| Finish                     | N/AN/A                                                                               |