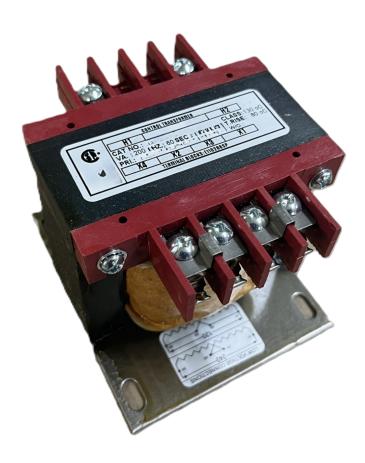

# **CS250J-K**

\$193.00 CAD

SKU: 709412f5989e

**Categories:** Control Transformers

# **PRODUCT SPECIFICATIONS**

| Weight                | 10 lbs           |
|-----------------------|------------------|
| Phases                | 1                |
| VA                    | 250              |
| Connection            | 1Ph-CT-SD-SD     |
| Primary Voltage       | 600              |
| Primary Max Current   | <u>0.42A</u>     |
| Primary Markings      | <u>H1-H2</u>     |
| Primary Terminals     | <u>Terminals</u> |
| Secondary Voltage     | 120/240          |
| Secondary Max Current | 2.08A            |

### CS250J-K

| Secondary Markings         | X1-X2-X3-X4                                                                          |
|----------------------------|--------------------------------------------------------------------------------------|
| Secondary Terminals        | <u>Terminals</u>                                                                     |
| Primary Taps               | N/A                                                                                  |
| Conductor Material         | <u>Copper</u>                                                                        |
| Temperatue Rise            | 80°C                                                                                 |
| Insuation Class            | 130°C                                                                                |
| BIL (Insulation) Level     | <u>10kV</u>                                                                          |
| Efficiency                 | N/A                                                                                  |
| Impedance                  | <u>5.0 - 7.0%</u>                                                                    |
| Sound (db)                 | 40                                                                                   |
| Enclosure Type             | Core & Coil                                                                          |
| Enclosure                  | See Chart                                                                            |
| Standards & Certifications | CSA Certified File No. LR34493, UL Listed File No. E110286, ISO 9001:2015 Registered |
| Finish                     | N/AN/A                                                                               |