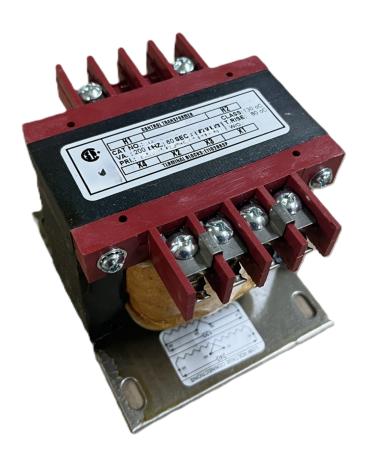

# **CS250J-K**

\$142.14 USD

SKU: 709412f5989e

**Categories:** Control Transformers

# **PRODUCT SPECIFICATIONS**

| Weight                | 10 lbs           |
|-----------------------|------------------|
| Phases                | 1                |
| VA                    | 250              |
| Connection            | 1Ph-CT-SD-SD     |
| Primary Voltage       | 600              |
| Primary Max Current   | <u>0.42A</u>     |
| Primary Markings      | H1-H2            |
| Primary Terminals     | <u>Terminals</u> |
| Secondary Voltage     | 120/240          |
| Secondary Max Current | 2.08A            |

### CS250J-K

| Secondary Markings         | <u>X1-X2-X3-X4</u>                                                                   |
|----------------------------|--------------------------------------------------------------------------------------|
| Secondary Terminals        | <u>Terminals</u>                                                                     |
| Primary Taps               | N/A                                                                                  |
| Conductor Material         | Copper                                                                               |
| Temperatue Rise            | <u>80°C</u>                                                                          |
| Insuation Class            | 130°C                                                                                |
| BIL (Insulation) Level     | <u>10kV</u>                                                                          |
| Efficiency                 | N/A                                                                                  |
| Impedance                  | <u>5.0 - 7.0%</u>                                                                    |
| Sound (db)                 | 40                                                                                   |
| Enclosure Type             | Core & Coil                                                                          |
| Enclosure                  | See Chart                                                                            |
| Standards & Certifications | CSA Certified File No. LR34493, UL Listed File No. E110286, ISO 9001:2015 Registered |
| Finish                     | N/AN/A                                                                               |