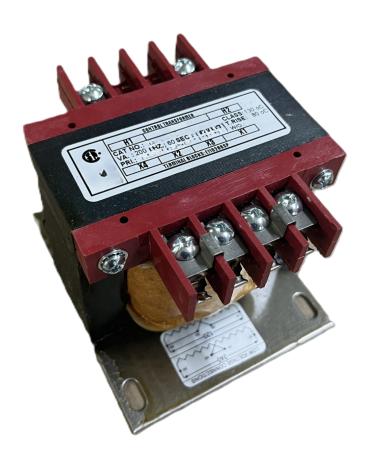

# **CS250J-K**

193.00 CAD 183.35 CAD

**SKU:** 709412f5989e

**Categories:** Control Transformers

## **PRODUCT SPECIFICATIONS**

| Weight                | 10 lbs           |
|-----------------------|------------------|
| Phases                | 1                |
| VA                    | 250              |
| Connection            | 1Ph-CT-SD-SD     |
| Primary Voltage       | 600              |
| Primary Max Current   | <u>0.42A</u>     |
| Primary Markings      | <u>H1-H2</u>     |
| Primary Terminals     | <u>Terminals</u> |
| Secondary Voltage     | 120/240          |
| Secondary Max Current | 2.08A            |

### CS250J-K

| Secondary Markings         | <u>X1-X2-X3-X4</u>                                                                   |
|----------------------------|--------------------------------------------------------------------------------------|
| Secondary Terminals        | <u>Terminals</u>                                                                     |
| Primary Taps               | N/A                                                                                  |
| Conductor Material         | Copper                                                                               |
| Temperatue Rise            | <u>80°C</u>                                                                          |
| Insuation Class            | 130°C                                                                                |
| BIL (Insulation) Level     | <u>10kV</u>                                                                          |
| Efficiency                 | N/A                                                                                  |
| Impedance                  | <u>5.0 - 7.0%</u>                                                                    |
| Sound (db)                 | 40                                                                                   |
| Enclosure Type             | Core & Coil                                                                          |
| Enclosure                  | See Chart                                                                            |
| Standards & Certifications | CSA Certified File No. LR34493, UL Listed File No. E110286, ISO 9001:2015 Registered |
| Finish                     | N/AN/A                                                                               |