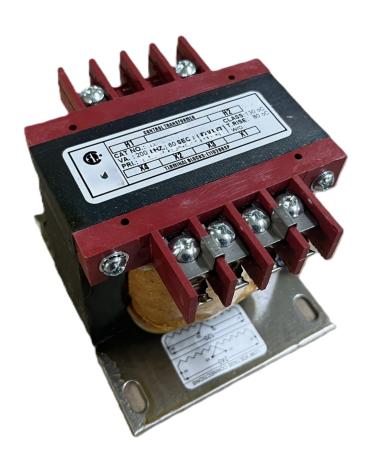

# **CS250J-K**

\$142.14 USD

**SKU:** 709412f5989e

**Categories:** Control Transformers

# **PRODUCT SPECIFICATIONS**

| Weight                | 10 lbs           |
|-----------------------|------------------|
| Phases                | 1                |
| VA                    | 250              |
| Connection            | 1Ph-CT-SD-SD     |
| Primary Voltage       | 600              |
| Primary Max Current   | <u>0.42A</u>     |
| Primary Markings      | H1-H2            |
| Primary Terminals     | <u>Terminals</u> |
| Secondary Voltage     | 120/240          |
| Secondary Max Current | 2.08A            |

### CS250J-K

| Secondary Markings         | <u>X1-X2-X3-X4</u>                                                                   |
|----------------------------|--------------------------------------------------------------------------------------|
| Secondary Terminals        | <u>Terminals</u>                                                                     |
| Primary Taps               | N/A                                                                                  |
| Conductor Material         | Copper                                                                               |
| Temperatue Rise            | <u>80°C</u>                                                                          |
| Insuation Class            | 130°C                                                                                |
| BIL (Insulation) Level     | <u>10kV</u>                                                                          |
| Efficiency                 | N/A                                                                                  |
| Impedance                  | <u>5.0 - 7.0%</u>                                                                    |
| Sound (db)                 | 40                                                                                   |
| Enclosure Type             | Core & Coil                                                                          |
| Enclosure                  | See Chart                                                                            |
| Standards & Certifications | CSA Certified File No. LR34493, UL Listed File No. E110286, ISO 9001:2015 Registered |
| Finish                     | N/AN/A                                                                               |