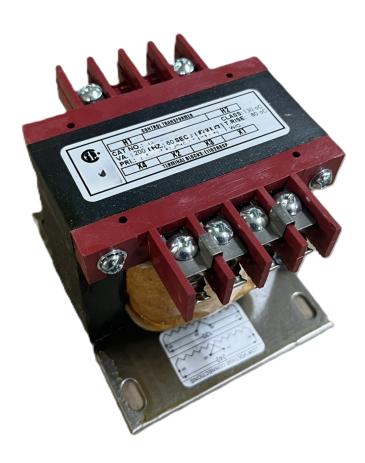

#### CS250J-A

# **CS250J-A**

\$128.88 USD

SKU: 7a0687b57d95

**Categories:** Control Transformers

## **PRODUCT SPECIFICATIONS**

| Weight                | 10 lbs           |
|-----------------------|------------------|
| Phases                | 1                |
| VA                    | 250              |
| Connection            | 1Ph-CT-SS-SU     |
| Primary Voltage       | 600              |
| Primary Max Current   | <u>0.42A</u>     |
| Primary Markings      | <u>H1-H2</u>     |
| Primary Terminals     | <u>Terminals</u> |
| Secondary Voltage     | 120              |
| Secondary Max Current | 2.08A            |

#### CS250J-A

| Secondary Markings         | <u>X1-X2</u>                                                                         |
|----------------------------|--------------------------------------------------------------------------------------|
| Secondary Terminals        | <u>Terminals</u>                                                                     |
| Primary Taps               | N/A                                                                                  |
| Conductor Material         | Copper                                                                               |
| Temperatue Rise            | <u>80°C</u>                                                                          |
| Insuation Class            | 130°C                                                                                |
| BIL (Insulation) Level     | <u>10kV</u>                                                                          |
| Efficiency                 | N/A                                                                                  |
| Impedance                  | <u>5.0 - 7.0%</u>                                                                    |
| Sound (db)                 | 40                                                                                   |
| Enclosure Type             | Core & Coil                                                                          |
| Enclosure                  | See Chart                                                                            |
| Standards & Certifications | CSA Certified File No. LR34493, UL Listed File No. E110286, ISO 9001:2015 Registered |
| Finish                     | N/AN/A                                                                               |