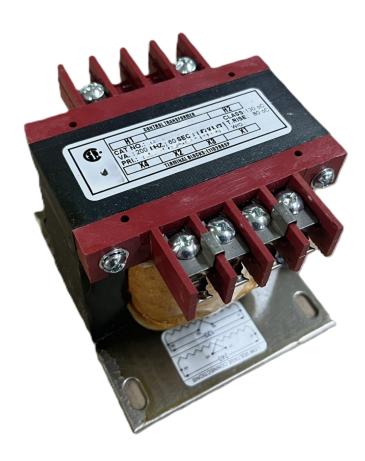

### CS250J-A

# **CS250J-A**

### **PRODUCT SPECIFICATIONS**

| Weight                | 10 lbs           |
|-----------------------|------------------|
| Phases                | 1                |
| VA                    | 250              |
| Connection            | 1Ph-CT-SS-SU     |
| Primary Voltage       | 600              |
| Primary Max Current   | <u>0.42A</u>     |
| Primary Markings      | H1-H2            |
| Primary Terminals     | <u>Terminals</u> |
| Secondary Voltage     | 120              |
| Secondary Max Current | 2.08A            |

### CS250J-A

| Secondary Markings         | <u>X1-X2</u>                                                                         |
|----------------------------|--------------------------------------------------------------------------------------|
| Secondary Terminals        | <u>Terminals</u>                                                                     |
| Primary Taps               | N/A                                                                                  |
| Conductor Material         | <u>Copper</u>                                                                        |
| Temperatue Rise            | 80°C                                                                                 |
| Insuation Class            | 130°C                                                                                |
| BIL (Insulation) Level     | <u>10kV</u>                                                                          |
| Efficiency                 | N/A                                                                                  |
| Impedance                  | <u>5.0 - 7.0%</u>                                                                    |
| Sound (db)                 | 40                                                                                   |
| Enclosure Type             | Core & Coil                                                                          |
| Enclosure                  | See Chart                                                                            |
| Standards & Certifications | CSA Certified File No. LR34493, UL Listed File No. E110286, ISO 9001:2015 Registered |
| Finish                     | N/AN/A                                                                               |