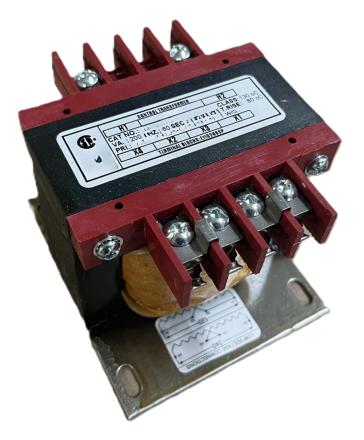

## CS250J-A \$175.00 CAD

SKU: 7a0687b57d95 Categories: <u>Control Transformers</u>

## **PRODUCT SPECIFICATIONS**

| Weight                | 10 lbs              |
|-----------------------|---------------------|
| Phases                | 1                   |
| VA                    | 250                 |
| Connection            | <u>1Ph-CT-SS-SU</u> |
| Primary Voltage       | <u>600</u>          |
| Primary Max Current   | <u>0.42A</u>        |
| Primary Markings      | <u>H1-H2</u>        |
| Primary Terminals     | Terminals           |
| Secondary Voltage     | 120                 |
| Secondary Max Current | <u>2.08A</u>        |

## CS250J-A

| Secondary Markings         | <u>X1-X2</u>                                                                            |
|----------------------------|-----------------------------------------------------------------------------------------|
| Secondary Terminals        | <u>Terminals</u>                                                                        |
| Primary Taps               | Ν/Α                                                                                     |
| Conductor Material         | Copper                                                                                  |
| Temperatue Rise            | <u>80°C</u>                                                                             |
| Insuation Class            | <u>130°C</u>                                                                            |
| BIL (Insulation) Level     | <u>10kV</u>                                                                             |
| Efficiency                 | N/A                                                                                     |
| Impedance                  | <u>5.0 – 7.0%</u>                                                                       |
| Sound (db)                 | <u>40</u>                                                                               |
| Enclosure Type             | Core & Coil                                                                             |
| Enclosure                  | See Chart                                                                               |
| Standards & Certifications | CSA Certified File No. LR34493, UL Listed File No. E110286, ISO 9001:2015<br>Registered |
| Finish                     | N/AN/A                                                                                  |