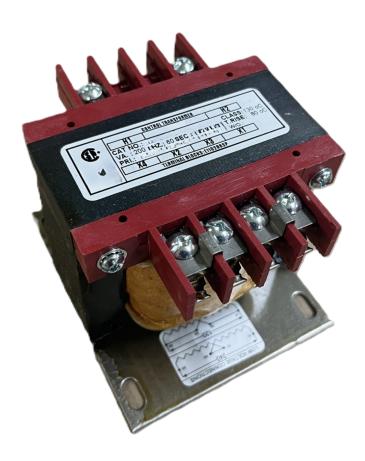

# **CS250J-A**

175.00 CAD 166.25 CAD

**SKU:** 7a0687b57d95

**Categories:** Control Transformers

### **PRODUCT SPECIFICATIONS**

| Weight                | 10 lbs           |
|-----------------------|------------------|
| Phases                | 1                |
| VA                    | 250              |
| Connection            | 1Ph-CT-SS-SU     |
| Primary Voltage       | 600              |
| Primary Max Current   | <u>0.42A</u>     |
| Primary Markings      | <u>H1-H2</u>     |
| Primary Terminals     | <u>Terminals</u> |
| Secondary Voltage     | 120              |
| Secondary Max Current | 2.08A            |

#### CS250J-A

| Secondary Markings         | <u>X1-X2</u>                                                                         |
|----------------------------|--------------------------------------------------------------------------------------|
| Secondary Terminals        | <u>Terminals</u>                                                                     |
| Primary Taps               | N/A                                                                                  |
| Conductor Material         | Copper                                                                               |
| Temperatue Rise            | <u>80°C</u>                                                                          |
| Insuation Class            | 130°C                                                                                |
| BIL (Insulation) Level     | <u>10kV</u>                                                                          |
| Efficiency                 | N/A                                                                                  |
| Impedance                  | <u>5.0 - 7.0%</u>                                                                    |
| Sound (db)                 | 40                                                                                   |
| Enclosure Type             | Core & Coil                                                                          |
| Enclosure                  | See Chart                                                                            |
| Standards & Certifications | CSA Certified File No. LR34493, UL Listed File No. E110286, ISO 9001:2015 Registered |
| Finish                     | N/AN/A                                                                               |