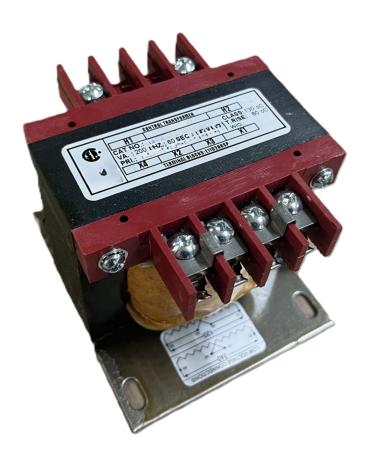

# **CS250J-A**

\$128.88 USD

SKU: 7a0687b57d95

**Categories:** Control Transformers

## **PRODUCT SPECIFICATIONS**

| Weight                | 10 lbs           |
|-----------------------|------------------|
| Phases                | 1                |
| VA                    | 250              |
| Connection            | 1Ph-CT-SS-SU     |
| Primary Voltage       | 600              |
| Primary Max Current   | <u>0.42A</u>     |
| Primary Markings      | <u>H1-H2</u>     |
| Primary Terminals     | <u>Terminals</u> |
| Secondary Voltage     | 120              |
| Secondary Max Current | 2.08A            |

#### CS250J-A

| Secondary Markings         | <u>X1-X2</u>                                                                         |
|----------------------------|--------------------------------------------------------------------------------------|
| Secondary Terminals        | <u>Terminals</u>                                                                     |
| Primary Taps               | N/A                                                                                  |
| Conductor Material         | Copper                                                                               |
| Temperatue Rise            | 80°C                                                                                 |
| Insuation Class            | 130°C                                                                                |
| BIL (Insulation) Level     | <u>10kV</u>                                                                          |
| Efficiency                 | N/A                                                                                  |
| Impedance                  | <u>5.0 - 7.0%</u>                                                                    |
| Sound (db)                 | 40                                                                                   |
| Enclosure Type             | Core & Coil                                                                          |
| Enclosure                  | See Chart                                                                            |
| Standards & Certifications | CSA Certified File No. LR34493, UL Listed File No. E110286, ISO 9001:2015 Registered |
| Finish                     | N/AN/A                                                                               |