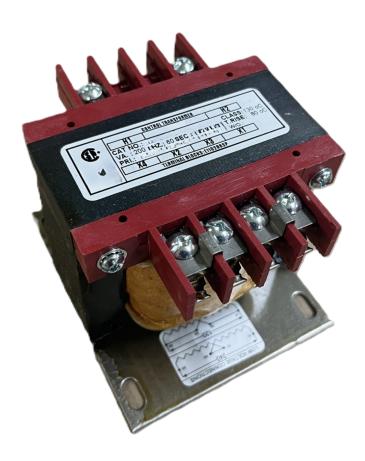

### **PRODUCT SPECIFICATIONS**

| Weight                | 10 lbs           |
|-----------------------|------------------|
| Phases                | 1                |
| VA                    | 250              |
| Connection            | 1Ph-CT-SS-SU     |
| Primary Voltage       | 600              |
| Primary Max Current   | <u>0.42A</u>     |
| Primary Markings      | <u>H1-H2</u>     |
| Primary Terminals     | <u>Terminals</u> |
| Secondary Voltage     | 120              |
| Secondary Max Current | 2.08A            |

### CS250J-A

| Secondary Markings         | <u>X1-X2</u>                                                                         |
|----------------------------|--------------------------------------------------------------------------------------|
| Secondary Terminals        | <u>Terminals</u>                                                                     |
| Primary Taps               | N/A                                                                                  |
| Conductor Material         | Copper                                                                               |
| Temperatue Rise            | 80°C                                                                                 |
| Insuation Class            | 130°C                                                                                |
| BIL (Insulation) Level     | <u>10kV</u>                                                                          |
| Efficiency                 | N/A                                                                                  |
| Impedance                  | <u>5.0 - 7.0%</u>                                                                    |
| Sound (db)                 | 40                                                                                   |
| Enclosure Type             | Core & Coil                                                                          |
| Enclosure                  | See Chart                                                                            |
| Standards & Certifications | CSA Certified File No. LR34493, UL Listed File No. E110286, ISO 9001:2015 Registered |
| Finish                     | N/AN/A                                                                               |