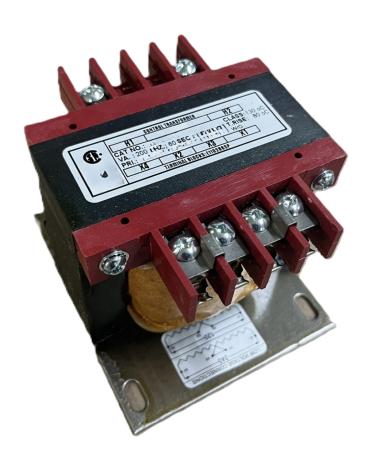

# **CS250J-A**

\$128.88 USD

SKU: 7a0687b57d95

**Categories:** Control Transformers

## **PRODUCT SPECIFICATIONS**

| Weight                | 10 lbs           |
|-----------------------|------------------|
| Phases                | 1                |
| VA                    | 250              |
| Connection            | 1Ph-CT-SS-SU     |
| Primary Voltage       | 600              |
| Primary Max Current   | <u>0.42A</u>     |
| Primary Markings      | <u>H1-H2</u>     |
| Primary Terminals     | <u>Terminals</u> |
| Secondary Voltage     | 120              |
| Secondary Max Current | 2.08A            |

#### CS250J-A

| Secondary Markings         | <u>X1-X2</u>                                                                         |
|----------------------------|--------------------------------------------------------------------------------------|
| Secondary Terminals        | <u>Terminals</u>                                                                     |
| Primary Taps               | N/A                                                                                  |
| Conductor Material         | Copper                                                                               |
| Temperatue Rise            | 80°C                                                                                 |
| Insuation Class            | 130°C                                                                                |
| BIL (Insulation) Level     | <u>10kV</u>                                                                          |
| Efficiency                 | N/A                                                                                  |
| Impedance                  | <u>5.0 - 7.0%</u>                                                                    |
| Sound (db)                 | 40                                                                                   |
| Enclosure Type             | Core & Coil                                                                          |
| Enclosure                  | See Chart                                                                            |
| Standards & Certifications | CSA Certified File No. LR34493, UL Listed File No. E110286, ISO 9001:2015 Registered |
| Finish                     | N/AN/A                                                                               |