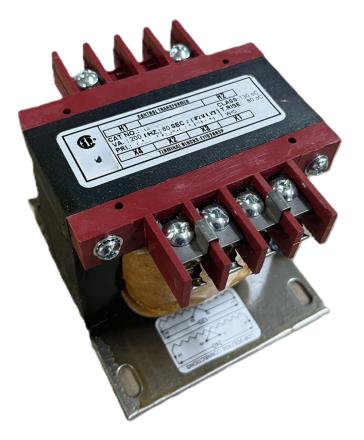

## **CS250J-A** \$175.00 CAD

SKU: 7a0687b57d95 Categories: Control Transformers

## **PRODUCT SPECIFICATIONS**

| Weight                | 10 lbs              |
|-----------------------|---------------------|
| Phases                | 1                   |
| VA                    | 250                 |
| Connection            | <u>1Ph-CT-SS-SU</u> |
| Primary Voltage       | <u>600</u>          |
| Primary Max Current   | <u>0.42A</u>        |
| Primary Markings      | <u>H1-H2</u>        |
| Primary Terminals     | Terminals           |
| Secondary Voltage     | 120                 |
| Secondary Max Current | <u>2.08A</u>        |

## CS250J-A

| Secondary Markings         | <u>X1-X2</u>                                                                            |
|----------------------------|-----------------------------------------------------------------------------------------|
| Secondary Terminals        | Terminals                                                                               |
| Primary Taps               | N/A                                                                                     |
| Conductor Material         | <u>Copper</u>                                                                           |
| Temperatue Rise            | <u>80°C</u>                                                                             |
| Insuation Class            | <u>130°C</u>                                                                            |
| BIL (Insulation) Level     | <u>10kV</u>                                                                             |
| Efficiency                 | N/A                                                                                     |
| Impedance                  | <u>5.0 – 7.0%</u>                                                                       |
| Sound (db)                 | <u>40</u>                                                                               |
| Enclosure Type             | Core & Coil                                                                             |
| Enclosure                  | See Chart                                                                               |
| Standards & Certifications | CSA Certified File No. LR34493, UL Listed File No. E110286, ISO 9001:2015<br>Registered |
| Finish                     | N/AN/A                                                                                  |